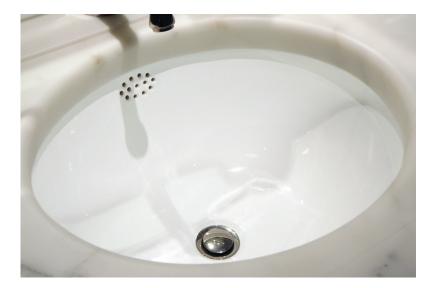

## Oval Basin [14" × 17"]

- \$875 14" × 17" Oval undermount basin White glaze inside and out with center drain and a 13 hole overflow. UA3161 WT
- \$1,035 Dry-fit installation UA3161-I WT
- \$675 3 hole overflow UA3161-W WT
- \$835 3 hole overflow, dry-fit installation UA3161-W-I WT