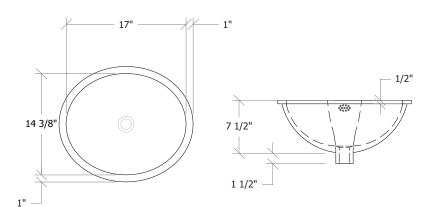

## Oval Basin [14" × 17"]

- \$875 14" × 17" Oval undermount basin White glaze inside and out with center drain and a 13 hole overflow. UA3161 WT
- \$1,035 Dry-fit installation UA3161-I WT
- \$675 3 hole overflow UA3161-W WT
- \$835 3 hole overflow, dry-fit installation UA3161-W-I WT