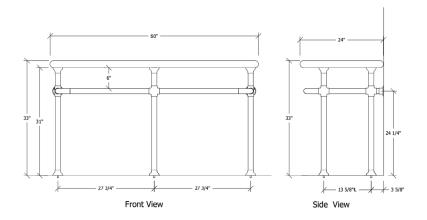

#### Galley Industrial Base 5 Legs (1 1/2"Ø)

UA2829-5-SL

\$9,500 Price 1 \$10,710 Price 2 \$11,140 Price 3 \$11,780 Price 4

GALLEY INDUSTRIAL BASE 3 OF 3