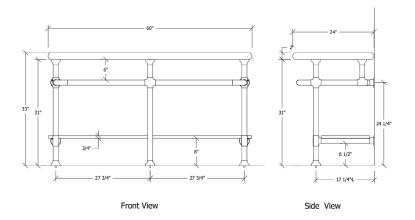

# Galley Industrial Base 3 Legs (1 1/2" $\varnothing$ ) with 2 Lower Bars UA2829-3B-SL

\$8,700 Price 1 \$10,910 Price 2 \$11,440 Price 3 \$12,180 Price 4