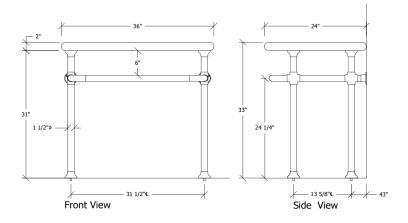

## Galley Industrial Base (1 1/2"Ø)

Galley Industrial Base 4 Legs (1 1/2" $\varnothing$ ) with 2 Lower Bars UA2829-4B-SL

\$10,500 Price 1 \$12,710 Price 2 \$13,140 Price 3 \$13,780 Price 4