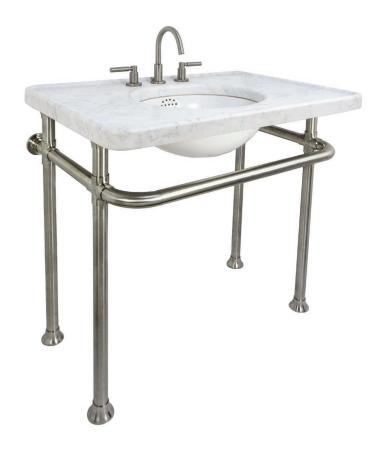

#### Galley Industrial Base, 4 Legs

UA2829-4 SL

\$8,500 Polished Brass

\$10,210 Green Patina, Brown Patina

\$10,440 Antique Brass

Statuary Brown [gloss or matte] Statuary Black [gloss or matte]

\$11,280 Polished Nickel, Satin Nickel Light Pewter, Polished Chrome Black Nickel [gloss or matte]

Notes: Our metals are living finishes;

they will change over time and

will never rust

Stone tops are sold separately

[UA3080 WT 2" thick Rolled Edge shown]

Extended P-Trap is required

UA0002 PL

\$385 Price 1 \$420 Price 2 \$490 Price 3