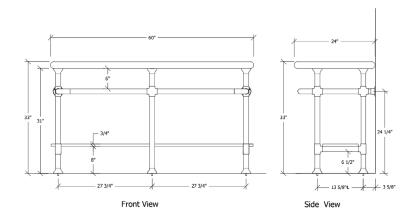

#### Galley Industrial Base, 4 Legs

UA2829-4 SL

\$8,500 Polished Brass

\$10,210 Green Patina, Brown Patina

\$10,440 Antique Brass

Statuary Brown [gloss or matte] Statuary Black [gloss or matte]

\$11,280 Polished Nickel, Satin Nickel Light Pewter, Polished Chrome Black Nickel [gloss or matte]

## Galley Industrial Base (1 1/2"Ø)

Galley Industrial Base 4 Legs (1 1/2" $\varnothing$ ) with 2 Lower Bars UA2829-4B-SL

\$10,500 Price 1 \$12,710 Price 2 \$13,140 Price 3 \$13,780 Price 4