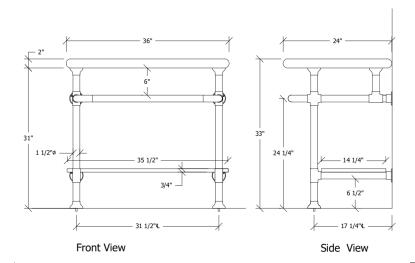

### Galley Industrial Base 2 Legs (1 1/2"Ø)

UA2829-2-SL

\$4,500 Price 1 \$7,210 Price 2 \$7,440 Price 3 \$7,780 Price 4