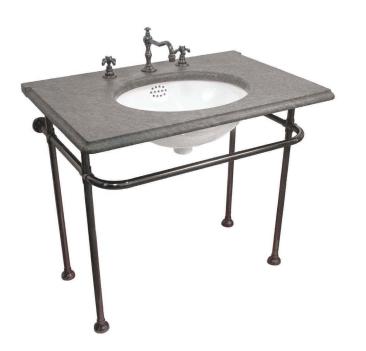

Notes: Our metals are living finishes;

they will change over time and

will never rust

Stone tops are sold separately

[UA3080 WT 2" thick Rolled Edge shown]

Extended P-Trap is required

UA0002 PL

\$385 Price 1 \$420 Price 2 \$490 Price 3