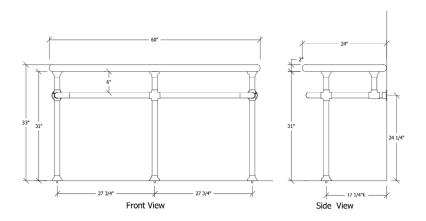

#### Galley Industrial Base 3 Legs (1 1/2"Ø)

UA2829-3-SL

\$6,700 Price 1 \$8,410 Price 2 \$8,540 Price 3 \$8,780 Price 4