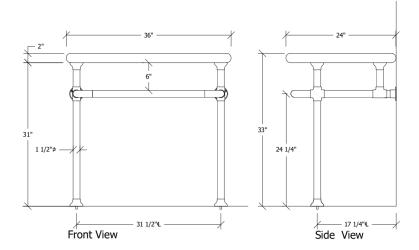

### Galley Industrial Base 2 Legs (1 1/2"Ø)

UA2829-2-SL

\$4,500 Price 1 \$7,210 Price 2 \$7,440 Price 3 \$7,780 Price 4