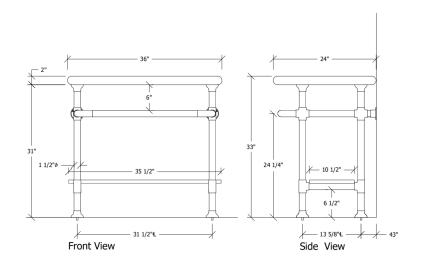

# Galley Industrial Base 3 Legs (1 1/2" $\varnothing$ ) with 2 Lower Bars UA2829-3B-SL

\$8,700 Price 1 \$10,910 Price 2 \$11,440 Price 3 \$12,180 Price 4