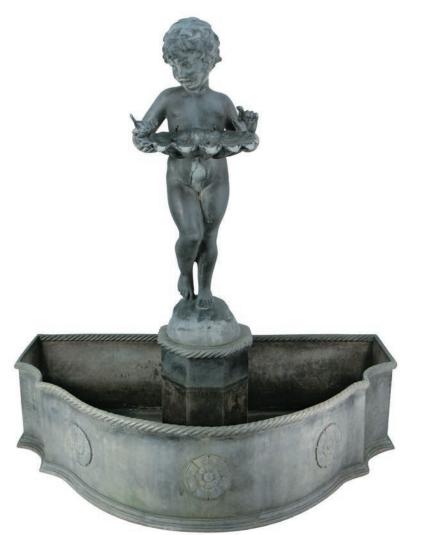

## Girl with Shell Fountain circa 1960

lead American

This elegant floor fountain is made of lead. It features a young girl standing on a pedestal holding a shell with a bird. Water spouts from both ends of the shell into the catch-basin below. The catch-basin has three large rosettes evenly spaced across the front of the curved bend.

This fountain adds classic beauty to any setting, stands 54" tall with a basin measuring 50"w  $\times$  12"d  $\times$  27" projection. It is in great original working condition.

Overall height: 54"h Overall basin: 50"w  $\times$  12"d  $\times$  27" projection