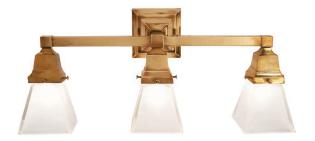

## **Town Triple Shade**

UA0024-3 IS

\$990 Polished Brass

\$1,190 Green Patina\*, Brown Patina\*

\$1,390 Antique Brass\*

Statuary Brown [gloss or matte]\* Statuary Black [gloss or matte]\*

\$1,590 Polished Nickel, Satin Nickel\*, Light Pewter\*

Medium Base  $100w \times 3$ 

Note: Consider using an LED

Listed for use in DRY environments

\$125ea Replacement Frosted Square Shade [3x]

UA5501-FRG

Related Items: Town

Single Shade UA0024-1 IS Double Shade UA0024-2 IS