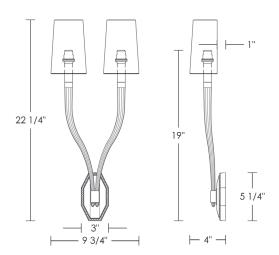

## Ruhlmann Style Double Arm [ADA]

UA0044-2-A IS

\$1,250 Polished Brass

\$1,450 Green Patina\*, Brown Patina\*

\$1,520 Antique Brass\*

Statuary Brown [gloss or matte]\* Statuary Black [gloss or matte]\*

\$1,695 Polished Nickel, Satin Nickel\*, Light Pewter\*

Torpedo Shape Candelabra Base

 $5w LED \times 2$  (60w equivalent)

Note: Must use LEDs.

Listed for use in DRY environments

Requires 2" × 4" Junction Box

Fabric shades sold separately

\$215ea  $3" \times 6"$  Napa Shade ADA