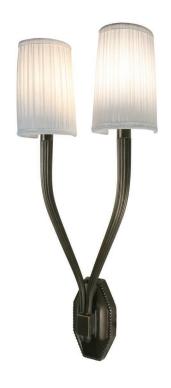

## Ruhlmann Style Double Arm [ADA]

UA0044-2-A IS

\$1,250 Polished Brass

\$1,450 Green Patina\*, Brown Patina\*

\$1,520 Antique Brass\*

Statuary Brown [gloss or matte]\* Statuary Black [gloss or matte]\*

\$1,695 Polished Nickel, Satin Nickel\*, Light Pewter\*

Torpedo Shape Candelabra Base

 $5w LED \times 2$  (60w equivalent)

Note: Must use LEDs.

Listed for use in DRY environments

Requires 2" × 4" Junction Box

Fabric shades sold separately

\$215ea  $3" \times 6"$  Napa Shade ADA