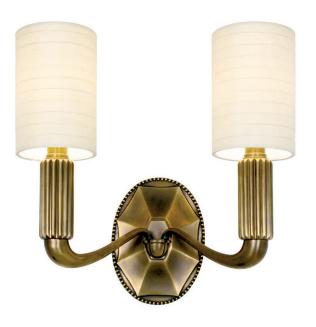

## Paris Two Arm

UA0043-2 IS

- \$1,680 Polished Brass
- \$1,780 Green Patina\*, Brown Patina\*
- \$1,880 Antique Brass\* Statuary Brown [gloss or matte]\* Statuary Black [gloss or matte]\*
- \$2,080 Polished Nickel, Satin Nickel\*, Light Pewter\* Polished Chrome Black Nickel [gloss or matte]\*

## urban A R C H A E O L O G Y

Paris Two Arm Sconce Polished Nickel Paris 4" × 5" Silk Shade