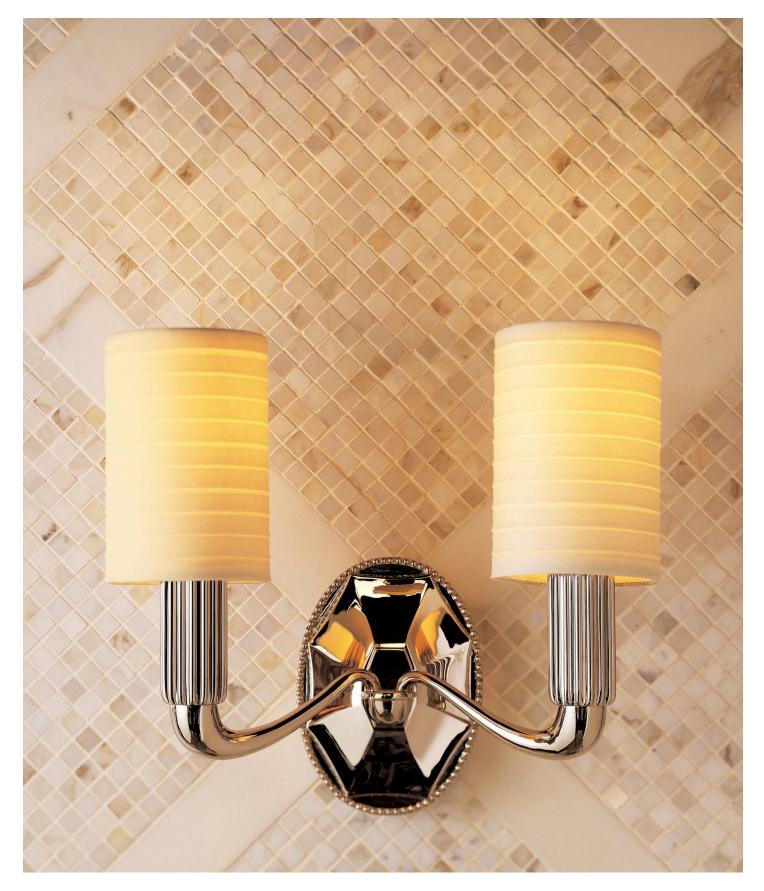

## Paris Two Arm

UA0043-2 IS

- \$1,680 Polished Brass
- \$1,780 Green Patina\*, Brown Patina\*
- \$1,880 Antique Brass\* Statuary Brown [gloss or matte]\* Statuary Black [gloss or matte]\*
- \$2,080 Polished Nickel, Satin Nickel\*, Light Pewter\* Polished Chrome Black Nickel [gloss or matte]\*

Note: Must use LEDs.

Listed for use in DAMP environments

Fabric Shades sold separately

\$325ea 4" × 6" Paris Shade [2×] Pleated Off-White Smooth Silk [Clip] UA5900-S-2 FS

## urban A R C H A E O L O G Y

Paris Two Arm Sconce Polished Nickel Paris 4" × 5" Silk Shade