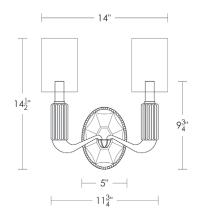

## Paris Two Arm

UA0043-2 IS

- \$1,680 Polished Brass
- \$1,780 Green Patina\*, Brown Patina\*
- \$1,880 Antique Brass\* Statuary Brown [gloss or matte]\* Statuary Black [gloss or matte]\*
- \$2,080 Polished Nickel, Satin Nickel\*, Light Pewter\* Polished Chrome Black Nickel [gloss or matte]\*

## urban A R C H A E O L O G Y

Paris Two Arm Sconce Polished Nickel Paris 4" × 5" Silk Shade