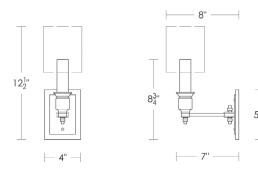

Torpedo Shape Candelabra Base

 $5w LED \times 1$  (60w equivalent)

Note: Must use an LED.

Listed for use in DRY environments

Requires 2" × 4" Junction Box

Fabric Shades sold separately

 $4" \times 5"$  Paris Shade [Clip]