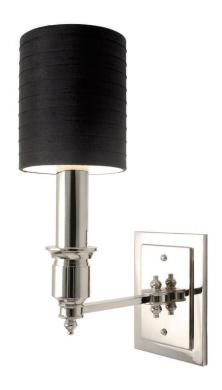

Shown with pleated Paris Shade UA5901-S-6 FS

## Napa Single

UA0042-1 IS

\$550 Polished Brass

\$690 Green Patina\*, Brown Patina\*

\$790 Antique Brass\*

Statuary Brown [gloss or matte]\* Statuary Black [gloss or matte]\*

\$850 Polished Chrome, Polished Nickel

Pleated Black Smooth Silk

UA5901-S-6 FS

Related Items: Napa

Single [ADA] UA0042-1-A IS Double UA0042-2 IS

Double [ADA] UA0042-2-A IS Swing Arm UA0042-S-IS