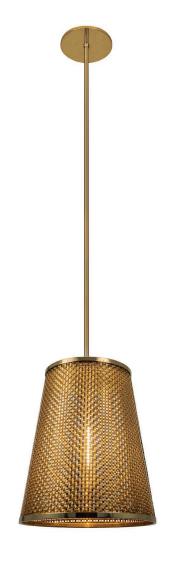

## Tribeca Park Hanging Light [Mesh]

**UA0661-M HL** 

\$4,400 Polished Brass

\$4,700 Green Patina, Brown Patina

\$4,900 Antique Brass

Statuary Brown [gloss or matte] Statuary Black [gloss or matte]

\$5,100 Polished Nickel, Satin Nickel, Light Pewter

Polished Chrome

Black Nickel [gloss or matte]

Powder Coated Colors - Call for pricing

\*

Hanging lights are custom fixtures

and not returnable

Note: Our metals are living finishes;

they will change over time

and will never rust

Integrated AC direct drive

LED engine Universal voltage

10W CRI 80 955 lumens 17,000 hrs

Listed for use in

DRY or DAMP environments

Option: Please specify overall drop.

Notes: Install fixture under overhang.

Do not expose to driving rain.