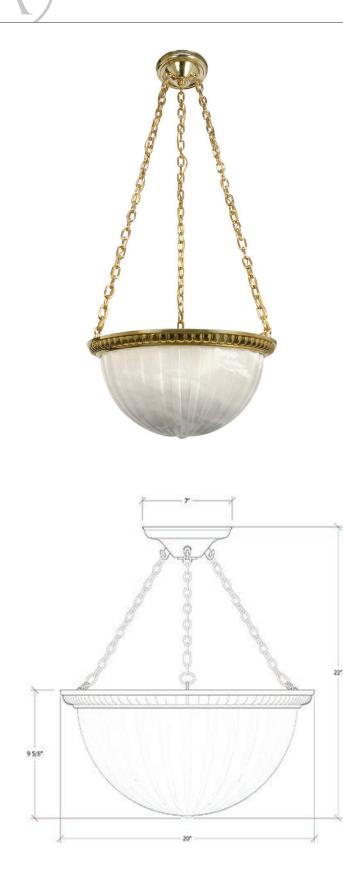

## **Sunray with Ring** UA0666-R HL \$6,675 Polished Brass \$7,185 Green Patina, Brown Patina \$7,775 Antique Brass Statuary Brown [gloss or matte] Statuary Black [gloss or matte] \$8,140 Polished Nickel, Satin Nickel, Light Pewter Polished Chrome Black Nickel [gloss or matte] Powder Coated Colors - Call for pricing Hanging lights are custom fixtures \* and not returnable Note: Our metals are living finishes; they will change over time and will never rust Torpedo Shape Candelabra Base 5w LED × 3 (60w equivalent) Listed for use in DRY environments Options: Please specify overall drop. Notes: Hues & veining may vary. Moving bulbs closer than 1" to alabaster will cause surface burns. \$5,180 Replacement Bowl UA5786-18 RA Replacement Ring UA0510-R20 RP \$2,100 Price 1 \$2,400 Price 2