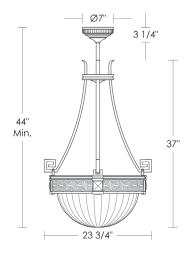

LED × 2

Medium Base

Listed for use in

DRY environments

Options: Please specify overall drop

Alabaster Shade available in white or champagne. Please specify.

Hues & veining may vary. Notes:

> Moving bulbs closer than 1" to alabaster will cause surface burns