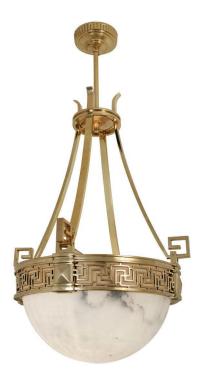

## Kennsington

UA0627 HL

\$8,350 Polished Brass

\$8,950 Green Patina, Brown Patina

\$9,150 Antique Brass

> Statuary Brown [gloss or matte] Statuary Black [gloss or matte]

\$9.350 Polished Nickel, Satin Nickel, Light Pewter

LED × 2

Medium Base

Listed for use in

DRY environments

Options: Please specify overall drop

Alabaster Shade available in white or champagne. Please specify.

Hues & veining may vary. Notes:

> Moving bulbs closer than 1" to alabaster will cause surface burns

\$4,300 Replacement

Decorative Carved Alabaster Bowl

UA5768-RA