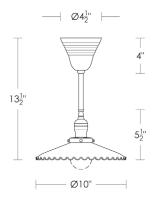

## Farmhouse Pendant [Pie Crust Shade] UA0601-P HL

- \$595 Polished Brass
- \$690 Green Patina, Brown Patina

\$745 Antique Brass Statuary Brown [gloss or matte] Statuary Black [gloss or matte]

\$825 Polished Nickel, Satin Nickel, Light Pewter
Polished Chrome
Black Nickel [gloss or matte]

Listed for use in DRY environments

Option: Please specify overall drop.

Replacement Opal Glass Shade\$225Pie Crust RimUA5581-PRG\$210Flat RimUA5581-FRG

Related Item Farmhouse Pendant [Flat Shade] UA0601-F HL