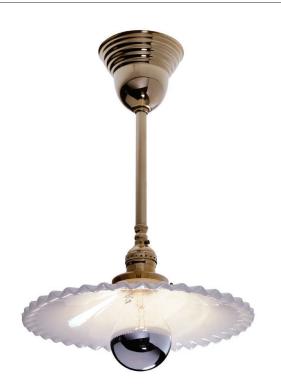

## Farmhouse Pendant [Pie Crust Shade] UA0601-P HL

- \$595 Polished Brass
- \$690 Green Patina, Brown Patina

\$745 Antique Brass Statuary Brown [gloss or matte] Statuary Black [gloss or matte]

\$825 Polished Nickel, Satin Nickel, Light Pewter
Polished Chrome
Black Nickel [gloss or matte]

Listed for use in DRY environments

Option: Please specify overall drop.

Replacement Opal Glass Shade\$225Pie Crust RimUA5581-PRG\$210Flat RimUA5581-FRG

Related Item Farmhouse Pendant [Flat Shade] UA0601-F HL