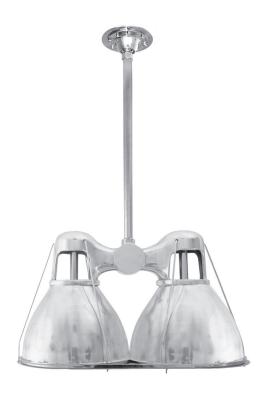

## **Double Prismatic Industrial [Covered]**

without Bottom Lenses UA0599-C HL with Bottom Lenses UA0599-CL HL

| without<br>\$5,850 | with<br>\$6,345 | Polished Brass                                                                      |
|--------------------|-----------------|-------------------------------------------------------------------------------------|
| \$6,100            | \$6,745         | Green Patina, Brown Patina                                                          |
| \$6,200            | \$6,845         | Antique Brass<br>Statuary Brown [gloss or matte]<br>Statuary Black [gloss or matte] |

and will never rust

Medium Base
10w LED x 2 (100w equivalent)

Listed for use in DRY environments

Hang straight industrial canopy standard

Option: Please specify overall drop.

Replacement

\$525ea Prismatic Glass Shade [2×] UA5580 RG \$250ea Glass Bottom Lens UA5599 RG