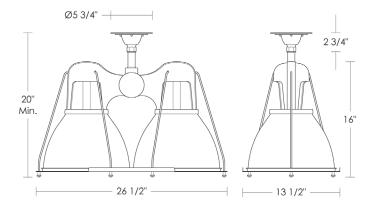

and will never rust

Medium Base
10w LED x 2 (100w equivalent)

Listed for use in DRY environments

Hang straight industrial canopy standard

Option: Please specify overall drop.

Replacement

\$525ea Prismatic Glass Shade [2×] UA5580 RG \$250ea Glass Bottom Lens UA5599 RG