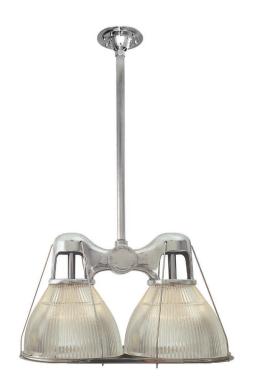

## urban ARCHAEOLOGY

Double Prismatic Industrial Hanging Lights Satin Nickel

Medium Base
10w LED × 2 (100w equivalent)

Listed for use in DRY environments

 Hang straight industrial canopy standard

Option: Please specify overall drop.

Replacement

\$525ea Prismatic Glass Shade [2×] UA5580 RG \$250ea Glass Bottom Lens UA5599 RG