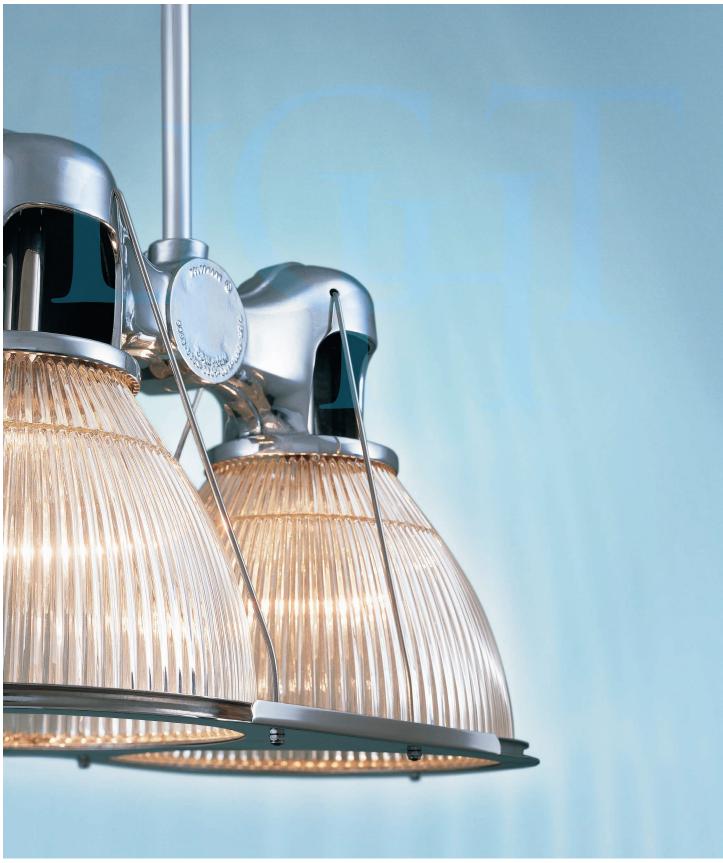

## urban ARCHAEOLOGY

Double Prismatic Industrial Hanging Lights Satin Nickel

Medium Base
10w LED × 2 (100w equivalent)

Listed for use in DRY environments

 Hang straight industrial canopy standard

Option: Please specify overall drop.

Replacement

\$525ea Prismatic Glass Shade [2×] UA5580 RG \$250ea Glass Bottom Lens UA5599 RG