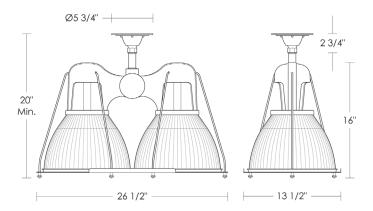

Medium Base
10w LED × 2 (100w equivalent)

Listed for use in DRY environments

 Hang straight industrial canopy standard

Option: Please specify overall drop.

Replacement

\$525ea Prismatic Glass Shade [2×] UA5580 RG \$250ea Glass Bottom Lens UA5599 RG