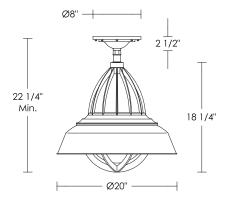

Powder Coated Colors - Call for pricing

- Hanging lights are custom fixtures and not returnable
- Note: Our metals are living finishes; they will change over time and will never rust

Medium Base 11w LED × 1 (100w equivalent)

Listed for use in DAMP environments

- Includes 8" industrial canopy [large]
- Option: Please specify overall drop.
- Note: Install fixture under overhang. Do not expose to driving rain.
- \$185 Replacement Glass Shade UA5592-F-RG