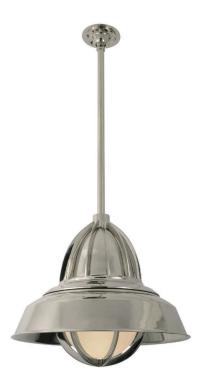

## Depot

UA0620 HL

- \$5,100 Polished Brass
- \$5,300 Green Patina, Brown Patina
- \$5,500 Antique Brass Statuary Brown [gloss or matte] Statuary Black [gloss or matte]
- \$5,700 Polished Nickel, Satin Nickel, Light Pewter Polished Chrome Black Nickel [gloss or matte]

Powder Coated Colors - Call for pricing

- Hanging lights are custom fixtures and not returnable
- Note: Our metals are living finishes; they will change over time and will never rust

Medium Base 11w LED × 1 (100w equivalent)

Listed for use in DAMP environments

- Includes 8" industrial canopy [large]
- Option: Please specify overall drop.
- Note: Install fixture under overhang. Do not expose to driving rain.
- \$185 Replacement Glass Shade UA5592-F-RG