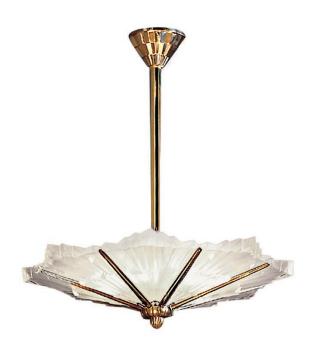

## **Deco Sunburst** UA0583 HL \$4,990 Polished Brass Green Patina, Brown Patina, Antique Brass \$5,320 \$5,420 Statuary Brown [gloss or matte] Statuary Black [gloss or matte] \$5,790 Polished Nickel, Satin Nickel, Light Pewter Polished Chrome Black Nickel [gloss or matte] Powder Coated Colors - Call for pricing Hanging lights are custom fixtures \* and not returnable Note: Our metals are living finishes; they will change over time and will never rust

Medium Base 7w LED × 8 (60w equivalent)

Listed for use in DRY environments

- Option: Please specify overall drop.
- \$475ea Replacement Cast Glass [8×] UA5527 RG