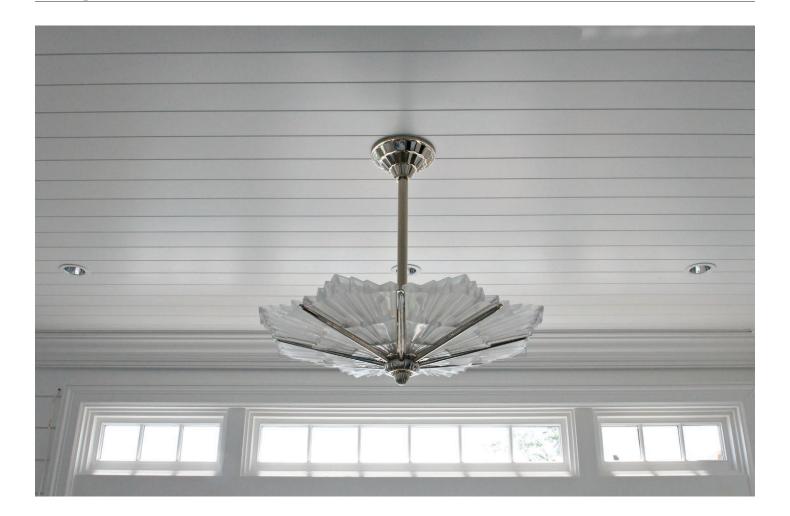

## **Deco Sunburst** UA0583 HL \$4,990 Polished Brass Green Patina, Brown Patina, Antique Brass \$5,320 \$5,420 Statuary Brown [gloss or matte] Statuary Black [gloss or matte] \$5,790 Polished Nickel, Satin Nickel, Light Pewter Polished Chrome Black Nickel [gloss or matte] Powder Coated Colors - Call for pricing Hanging lights are custom fixtures \* and not returnable Note: Our metals are living finishes; they will change over time and will never rust

Medium Base 7w LED × 8 (60w equivalent)

Listed for use in DRY environments

- Option: Please specify overall drop.
- \$475ea Replacement Cast Glass [8×] UA5527 RG