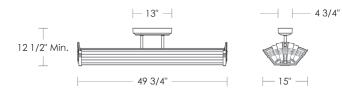

Powder Coated Colors - Call for pricing

★ Hat an

Hanging lights are custom fixtures and not returnable

Note: Our metals are living finishes; they will change over time and will never rust

48" Fluorescent G13 base 40w × 4

Listed for use in DRY environments

Option: Please specify overall drop

|         | Replacement Frosted Glass |             |
|---------|---------------------------|-------------|
| \$395   | Bottom                    | UA5535-RG   |
| \$60ea  | End [4×]                  | UA5535-E-RG |
| \$395ea | Side [2×]                 | UA5535-RG   |