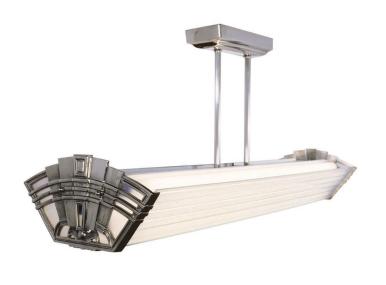

## **Deco Fluorescent**

UA0597 HL

- \$3,465 Polished Brass
- \$3,815 Green Patina, Brown Patina
- \$4,045 Antique Brass Statuary Brown [gloss or matte] Statuary Black [gloss or matte]
- \$4,245 Polished Nickel, Satin Nickel, Light Pewter Polished Chrome Black Nickel [gloss or matte]

Powder Coated Colors - Call for pricing

★ Hat an

Hanging lights are custom fixtures and not returnable

Note: Our metals are living finishes; they will change over time and will never rust

48" Fluorescent G13 base 40w × 4

Listed for use in DRY environments

Option: Please specify overall drop

|         | Replacement Frosted Glass |             |
|---------|---------------------------|-------------|
| \$395   | Bottom                    | UA5535-RG   |
| \$60ea  | End [4×]                  | UA5535-E-RG |
| \$395ea | Side [2×]                 | UA5535-RG   |