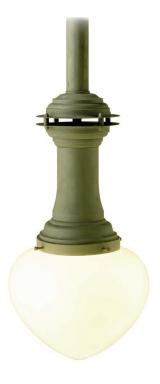

## → Ø8" → ↓ 4 1/4" 35 1/2" Min. 27 1/4" 27 1/4"

## **Archive Pendant**

UA0588 HL \*Only available with Opal Glass

- \$2,350 Polished Brass
- \$2,560 Green Patina, Brown Patina
- \$2,790 Antique Brass Statuary Brown [gloss or matte] Statuary Black [gloss or matte]
- \$3,150 Polished Nickel, Satin Nickel, Light Pewter Polished Chrome Black Nickel [gloss or matte]

Powder Coated Colors - Call for pricing

- Hanging lights are custom fixtures and not returnable
  - and not returnable
- Note: Our metals are living finishes; they will change over time and will never rust

Medium Base 11w LED × 1 (100w equivalent)

Listed for use in DRY environments

- Option: Please specify overall drop.
- \$850 Replacement Opal Acorn Shade UA5523 RG

Related Item Archive Flushmount UA0765 F