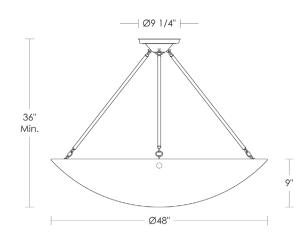

### **Alabaster Bowl**

Alabaster Bowl [42"] UA0510-42 HL

Call for pricing

LED × 8 Medium Base

\$24,000 Replacement Alabaster UA5757-42 RA

Alabaster Bowl [48"] UA0510-48 HL

Call for pricing

LED × 8 Medium Base