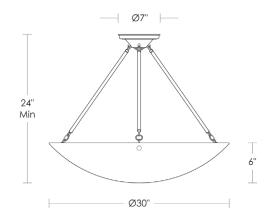

Alabaster Bowl [30"]

UA0510-30 HL

| 1 \$7,690 | ) |
|-----------|---|
|-----------|---|

- 2 \$8,080
- 3 \$8,370
- 4 \$8,490

LED × 3 Candelat

Candelabra Base

\$7,600 Replacement 30" Alabaster Bowl UA5757-30 RA