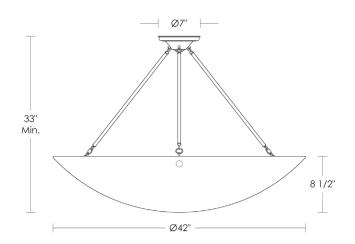

### **Alabaster Bowl**

Alabaster Bowl [42"] UA0510-42 HL

Call for pricing

LED × 8 Medium Base

\$24,000 Replacement Alabaster UA5757-42 RA

Alabaster Bowl [48"] UA0510-48 HL

Call for pricing

LED × 8 Medium Base