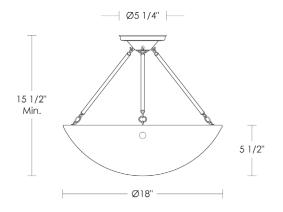

# Alabaster Bowl [18"] UA0510-18 HL \$4,560 Polished Brass \$4,760 Green Patina, Brown Patina \$4,890 Antique Brass Statuary Brown [gloss or matte] Statuary Black [gloss or matte] \$4,990 Polished Nickel, Satin Nickel, Light Pewter Polished Chrome Black Nickel [gloss or matte] Powder Coated Colors - Call for pricing Hanging lights are custom fixtures **\*** and not returnable Note: Our metals are living finishes; they will change over time and will never rust $LED \times 3$ Candelabra Base Listed for use in DRY environments