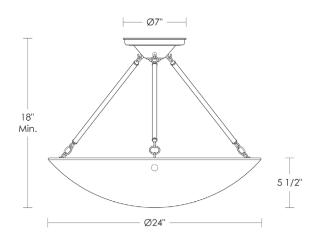

## Alabaster Bowl

Alabaster Bowl [24"] UA0510-24 HL

| 1 \$5,580 |
|-----------|
|-----------|

- 2 \$5,780
- 3 \$5,980
- 4 \$6,080

LED × 3 Candelabra Base

\$5,490 Replacement 24" Alabaster Bowl UA5757-24 RA