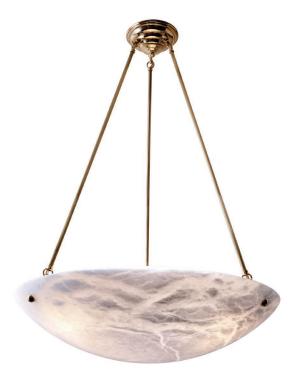

# Alabaster Bowl [18"] UA0510-18 HL \$4,560 Polished Brass \$4,760 Green Patina, Brown Patina \$4,890 Antique Brass Statuary Brown [gloss or matte] Statuary Black [gloss or matte] \$4,990 Polished Nickel, Satin Nickel, Light Pewter Polished Chrome Black Nickel [gloss or matte] Powder Coated Colors - Call for pricing Hanging lights are custom fixtures **\*** and not returnable Note: Our metals are living finishes; they will change over time and will never rust $LED \times 3$ Candelabra Base Listed for use in DRY environments