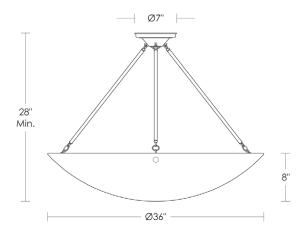

#### Alabaster Bowl [36"]

UA0510-36 HL

- 1 \$18,000
- 2 \$18,500
- 3 \$18,825
- 4 \$18,900

LED × 4 Medium Base

\$17,850 Replacement 36" Alabaster Bowl UA5757-36 RA