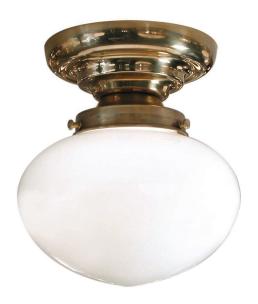

## **Yacht Light**

UA0770 F

\$375 Polished Brass

\$465 Green Patina\*, Brown Patina\*

\$525 Antique Brass\*

Statuary Brown [gloss or matte]\* Statuary Black [gloss or matte]\*

\$610 Polished Chrome, Polished Nickel

Satin Nickel\*, Light Pewter\*
Black Nickel [gloss or matte]\*

Powder Coated Colors\* - Call for pricing

Custom finishes not returnable

Note: Our metals are living finishes;

they will change over time

and will never rust

Medium Base 8.5w LED × 1 (75w equivalent)

Listed for use in DAMP environments

Note: For exterior use, install fixture under overhang.

Do not expose to driving rain.

\$175 Replacement Opal 3 1/4" Fitter, 6 1/4" Ø

Ovoid Glass Shade (UA5508-ORG)