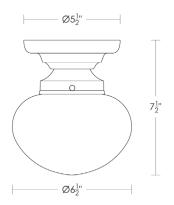

Medium Base 8.5w LED × 1 (75w equivalent)

Listed for use in DAMP environments

Note: For exterior use, install fixture under overhang.

Do not expose to driving rain.

\$175 Replacement Opal 3 1/4" Fitter, 6 1/4" Ø

Ovoid Glass Shade (UA5508-ORG)