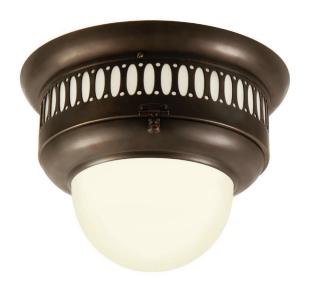

## Vienna Trolley Light

UA0780 F

\$1,690 Polished Brass

\$1,880 Green Patina\*, Brown Patina\*

\$1,905 Antique Brass\*

Statuary Brown [gloss or matte]\* Statuary Black [gloss or matte]\*

\$2,140 Polished Chrome, Polished Nickel

Note For exterior use, install fixture under overhang.

Do not expose to driving rain.

Replacement Shades

\$195 Dome UA5509-ORG \$325 Cylinder UA5509-C-ORG