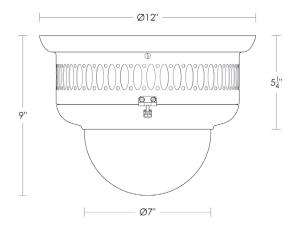

## Vienna Trolley Light

UA0780 F

\$1,690 Polished Brass

\$1,880 Green Patina\*, Brown Patina\*

\$1,905 Antique Brass\*

Statuary Brown [gloss or matte]\* Statuary Black [gloss or matte]\*

\$2,140 Polished Chrome, Polished Nickel

Note For exterior use, install fixture under overhang.

Do not expose to driving rain.

Replacement Shades

\$195 Dome UA5509-ORG \$325 Cylinder UA5509-C-ORG