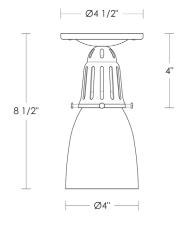

 $4.5 \text{w} \text{ LED} \times 1 \text{ (60w equivalent)}$ 

Listed for use in DAMP environments

Note For exterior use, install fixture under overhang.

Do not expose to driving rain.

\$125 Replacement Shade