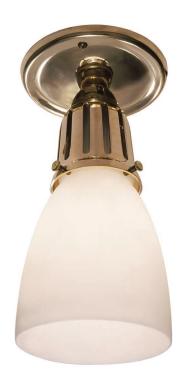

## **Petite Luminaire**

UA0776 F

\$610 Polished Brass

\$710 Green Patina\*, Brown Patina\*

\$780 Antique Brass\*

Statuary Brown [gloss or matte]\* Statuary Black [gloss or matte]\*

\$850 Polished Nickel, Satin Nickel\*, Light Pewter\*

Polished Chrome

Black Nickel [gloss or matte]\*

Powder Coated Colors\* - Call for pricing

Custom finishes not returnable

Note: Our metals are living finishes;

they will change over time

and will never rust

Torpedo Shape Medium Base

 $4.5 \text{w} \text{ LED} \times 1 \text{ (60w equivalent)}$ 

Listed for use in DAMP environments

Note For exterior use, install fixture under overhang.

Do not expose to driving rain.

\$125 Replacement Shade