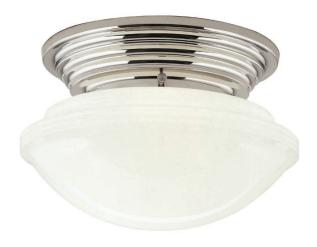

## **Deco Schoolhouse Flushmount**

UA0764 F

\$815 Polished Brass

\$915 Green Patina\*, Brown Patina\*

\$975 Antique Brass\*

Statuary Brown [gloss or matte]\* Statuary Black [gloss or matte

\$1,050 Polished Nickel, Satin Nickel\*, Light Pewter\*

Polished Chrome, Black Nickel [gloss or matte]\*

Powder Coated Colors\* - Call for pricing

Custom finishes not returnable

Note: Our metals are living finishes;

they will change over time

and will never rust

Medium Base 8.5w LED × 1 (75w equivalent)

Listed for use in DAMP environments

Note: For exterior use, install fixture under overhang.

Do not expose to driving rain.

\$595 Replacement 12" Opal Glass

Deco Schoolhouse Shade