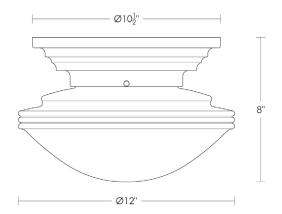

Medium Base 8.5w LED × 1 (75w equivalent)

Listed for use in DAMP environments

Note: For exterior use, install fixture under overhang.

Do not expose to driving rain.

\$595 Replacement 12" Opal Glass

Deco Schoolhouse Shade