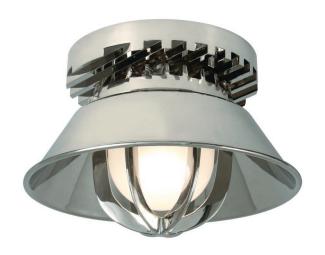

## Carburetor

UA0328 F

\$2,690 Polished Brass

\$2,880 Green Patina\*, Brown Patina\*

\$2,995 Antique Brass\*

Statuary Brown [gloss or matte]\* Statuary Black [gloss or matte]\*

\$3,095 Polished Nickel, Satin Nickel\*, Light Pewter\*

Polished Chrome

Black Nickel [gloss or matte]\*

Powder Coated Colors\* - Call for pricing

\*

Note:

Custom finishes not returnable

Our metals are living finishes; they will change over time

and will never rust

Medium Base

 $8.5 \text{w LED} \times 1 \text{ (75w equivalent)}$ 

Listed for use in

DAMP environments

Note For exterior use, install fixture under overhang.

Do not expose to driving rain.

\$175 Replacement Glass Shade