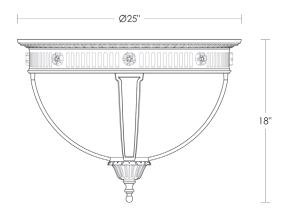

## **Biltmore Flushmount**

UA0768 F

\$9,480 Green Patina, Brown Patina

\$9,780 Antique Brass\*

Statuary Brown [gloss or matte]\* Statuary Black [gloss or matte]\*

\$9,950 Polished Brass\*

\$12,500 Polished Nickel\*, Satin Nickel\*, Light Pewter\*

Polished Chrome\*

Black Nickel [gloss or matte]\*

Powder Coated Colors\* - Call for pricing

\*

Custom finishes not returnable

Note: Our metals are living finishes;

they will change over time

and will never rust

Medium Base

 $75w \times 4$ 

Listed for use in DAMP environments

Note: For exterior use, install fixture under overhang.

Do not expose to driving rain.

\$950ea Replacement Frosted Seedy

Curved Bottom Panel [4×]