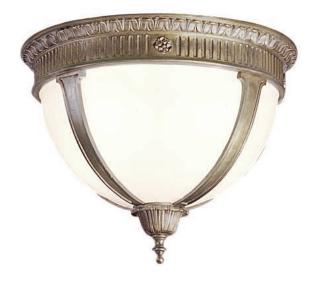

## **Biltmore Flushmount**

UA0768 F

\$9,480 Green Patina, Brown Patina

\$9,780 Antique Brass\*

Statuary Brown [gloss or matte]\* Statuary Black [gloss or matte]\*

\$9,950 Polished Brass\*

\$12,500 Polished Nickel\*, Satin Nickel\*, Light Pewter\*

Polished Chrome\*

Black Nickel [gloss or matte]\*

Powder Coated Colors\* - Call for pricing

\*

Custom finishes not returnable

Note: Our metals are living finishes;

they will change over time

and will never rust

Medium Base

 $75w \times 4$ 

Listed for use in DAMP environments

Note: For exterior use, install fixture under overhang.

Do not expose to driving rain.

\$950ea Replacement Frosted Seedy

Curved Bottom Panel [4×]