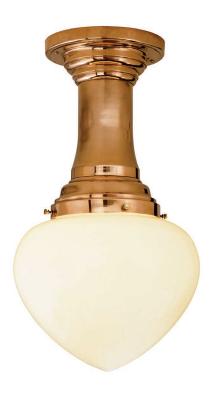

## **Archive Flushmount**

UA0765 F \*Only available with Opal Glass

- \$1,290 Polished Brass
- \$1,510 Green Patina\*, Brown Patina\*
- \$1,695 Antique Brass\* Statuary Brown [gloss or matte]\* Statuary Black [gloss or matte]\*
- \$1,975 Polished Nickel, Satin Nickel\*, Light Pewter\* Polished Copper, Polished Chrome Black Nickel [gloss or matte]\*

Powder Coated Colors\* - Call for pricing

\* (

Custom finishes not returnable

Note: Our metals are living finishes; they will change over time and will never rust

Medium Base 11w LED × 1 (100w equivalent)

Listed for use in DAMP environments

Note: For exterior use, install fixture under overhang. Do not expose to driving rain.

\$750 Replacement Glass Acorn Shade UA5523 RG

> Related Item Archive Pendant UA0588 HL