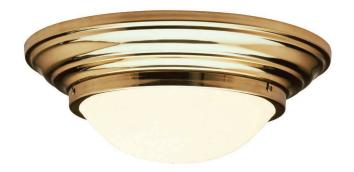

## 17" Semi-Dome

UA0752-17 F

\$1,275 Polished Brass

\$1,375 Green Patina\*, Brown Patina\*

\$1,440 Antique Brass\*

Statuary Brown [gloss or matte]\*
Statuary Black [gloss or matte]\*

\$1,560 Polished Nickel, Satin Nickel\*, Light Pewter\*