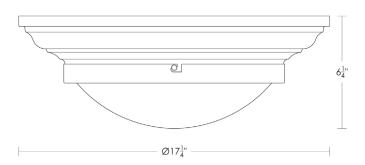

## 17" Semi-Dome

UA0752-17 F

\$1,275 Polished Brass

\$1,375 Green Patina\*, Brown Patina\*

\$1,440 Antique Brass\*

Statuary Brown [gloss or matte]\*
Statuary Black [gloss or matte]\*

\$1,560 Polished Nickel, Satin Nickel\*, Light Pewter\*