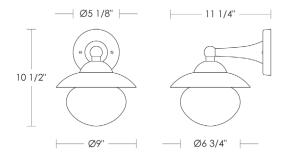

unchanged over time.

Medium Base  $7w \text{ LED} \times 1 \text{ (60w equivalent)}$ 

Listed for use in WET environments

Notes: Must not be installed upside down.

Only UL listed with shade down.

\$175 Replacement Opal 3 1/4" Fitter, 6 1/4"  $\varnothing$ 

Ovoid Glass Shade (UA5508-ORG)