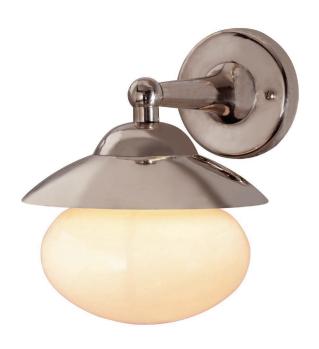

## **Promenade**

UA0261 EL

\$1,295 Polished Brass

\$1,495 Green Patina\*, Brown Patina\*

\$1,595 Antique Brass\*

Statuary Brown [gloss or matte]\*
Statuary Black [gloss or matte]\*

\$1,750 Polished Nickel, Satin Nickel\*, Light Pewter\*

Polished Chrome

Black Nickel [gloss or matte]\*

Powder Coated Colors\* - Call for pricing

\*

Note:

Custom finishes not returnable

Our metal finishes are living finishes and will change over time. Although regular maintenance will prolong the original appearance, this will not guarantee that the finish will remain

unchanged over time.

Medium Base  $7w \text{ LED} \times 1 \text{ (60w equivalent)}$ 

Listed for use in WET environments

Notes: Must not be installed upside down.

Only UL listed with shade down.

\$175 Replacement Opal 3 1/4" Fitter, 6 1/4"  $\varnothing$ 

Ovoid Glass Shade (UA5508-ORG)