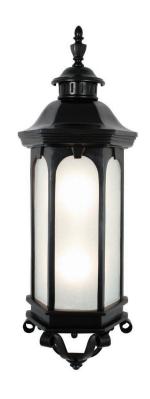

## **Lexington** [Small]

UA0288-SW EL

Green Patina, Brown Patina \$3,080

\$3,500 Antique Brass\*

\$4,030 Polished Brass\*

> Statuary Brown [gloss or matte]\* Statuary Black [gloss or matte]\*

\$4,640 Polished Nickel, Light Pewter\*

Polished Chrome

Powder Coated Colors\* - Call for pricing

\*

Custom finishes not returnable

Notes: Finishes are over a rough casting.

> Our metal finishes are living finishes and will change over time. Although regular maintenance will prolong the original appearance, this will not guarantee that the finish will remain

unchanged over time.

Medium Base 8.5w LED × 2 (75w equivalent)

Listed for use in WET environments

Options: Four different types of flat glass are available.

Please specify Frosted, Seeded, Frosted Seeded, or Opal.

Replacement Glass

\$60ea Side [3×] UA5551-S-RG \$40 Bottom UA5551-S-B-RG

Related Item

Lexington [Large] UA0288-LW EL