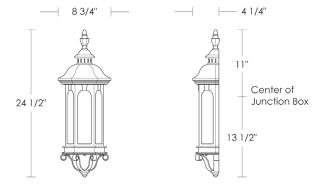

## **Lexington** [Small]

UA0288-SW EL

Green Patina, Brown Patina \$3,080

\$3,500 Antique Brass\*

\$4,030 Polished Brass\*

> Statuary Brown [gloss or matte]\* Statuary Black [gloss or matte]\*

\$4,640 Polished Nickel, Light Pewter\*

unchanged over time.

Medium Base 8.5w LED × 2 (75w equivalent)

Listed for use in WET environments

Options: Four different types of flat glass are available.

Please specify Frosted, Seeded, Frosted Seeded, or Opal.

Replacement Glass

\$60ea Side [3×] UA5551-S-RG \$40 Bottom UA5551-S-B-RG

Related Item

Lexington [Large] UA0288-LW EL