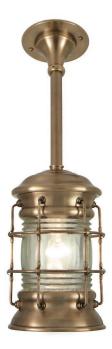

## **Dockside Pendant**

UA0334-P EL

- \$1,790 Polished Brass
- \$1,990 Green Patina, Brown Patina
- \$2,090 Antique Brass Statuary Brown [gloss or matte] Statuary Black [gloss or matte]
- \$2,290 Polished Nickel, Satin Nickel, Light Pewter Polished Chrome Black Nickel [gloss or matte]

- Medium Base  $8.5w \text{ LED} \times 1$  (75w equivalent)

Listed for use in DAMP environments

- Option: Please specify overall drop.
- Note: Install fixture under overhang. Do not expose to driving rain.
- Replacement Glass \$400 Cylinder UA5520-S RG \$75 Flat Lens UA5520-B RG