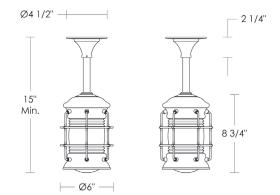

- Medium Base  $8.5w \text{ LED} \times 1$  (75w equivalent)

Listed for use in DAMP environments

- Option: Please specify overall drop.
- Note: Install fixture under overhang. Do not expose to driving rain.
- Replacement Glass \$400 Cylinder UA5520-S RG \$75 Flat Lens UA5520-B RG