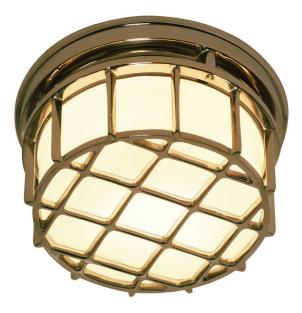

## Ø10''

## Stanford

UA0773-F

- \$2,220 Polished Brass
- \$2,340 Green Patina\*, Brown Patina\*
- \$2,490 Antique Brass\* Statuary Brown [gloss or matte]\* Statuary Black [gloss or matte]\*
- \$2,785 Polished Nickel, Satin Nickel\*, Light Pewter\*
  Polished Chrome
  Black Nickel [gloss or matte]\*

Listed for use in WET environments

Replacement Screw-on Shade UA5570 RG