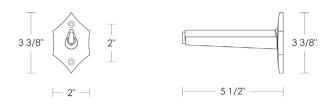

Option: Custom glass lengths available.

\$200 Replacement 3/8" Thick Glass Shelf

UA6110 BG

Replacement Bracket

UA2022-B RP

\$160ea Price 1 \$200ea Price 2 \$215ea Price 3 \$245ea Price 4

Related Items: Lafayette