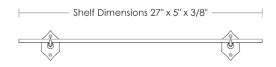

Polished Chrome, Black Nickel [gloss or matte]\*

Custom finishes not returnable

Notes: Our metals are living finishes;

they will change overtime and will never rust

Set includes 27"l  $\times$  5"w  $\times$  3/8" thick Glass Shelf and 2 Shelf Brackets