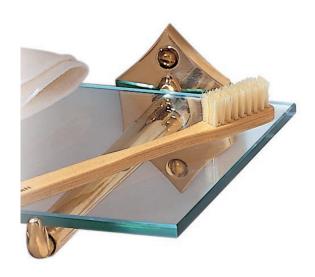

## Lafayette 27" Glass Shelf

UA2022 BA

\$385 Polished Brass

\$460 Green Patina\*, Brown Patina\*

\$490 Antique Brass\*

Statuary Brown [gloss or matte]\* Statuary Black [gloss or matte]\*

\$585 Polished Nickel, Satin Nickel\*, Light Pewter\*

Polished Chrome, Black Nickel [gloss or matte]\*

Custom finishes not returnable

Notes: Our metals are living finishes;

they will change overtime and will never rust

Set includes 27"l  $\times$  5"w  $\times$  3/8" thick Glass Shelf and 2 Shelf Brackets