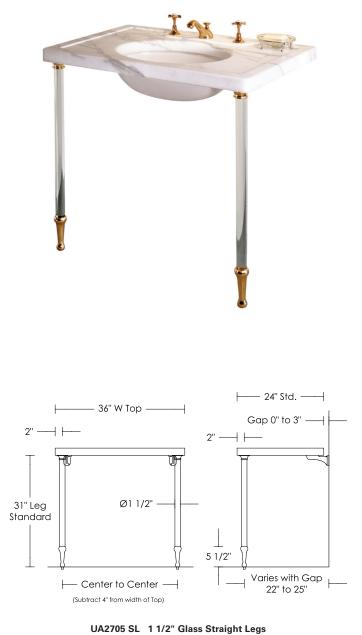

## Straight Legs [1 1/2"Ø]

|  | 1 1/2"Ø Metal Leg<br>1 1/2"Ø Glass Leg |         | UA2725 SL                                                          |
|--|----------------------------------------|---------|--------------------------------------------------------------------|
|  |                                        |         | UA2705 SL [shown]                                                  |
|  | Metal                                  | Glass   | price for each leg                                                 |
|  | \$1,200                                | \$1,050 | Polished Brass                                                     |
|  | \$1,400                                | \$1,250 | Green Patina, Brown Patina                                         |
|  | \$1,600                                | \$1,450 | Antique Brass                                                      |
|  |                                        |         | Statuary Brown [gloss or matte]<br>Statuary Black [gloss or matte] |
|  |                                        |         | Statuary Diack [gloss of matte]                                    |
|  | \$1,700                                | \$1,550 | Polished Nickel, Satin Nickel                                      |
|  |                                        |         | Light Pewter, Polished Chrome<br>Black Nickel [gloss or matte]     |
|  |                                        |         | 2.464 (1.646) [3.666 61 (1.646)]                                   |
|  |                                        |         |                                                                    |

Legs sold individually

Stone tops are sold separately [UA3026 WT 2" thick Routed Top shown]

Washstand with Straight Legs require: Standard Brackets UA2801 SL [Pair]

- \$375 Price 1 \$475 Price 2
- \$495 Price 3 \$575 Price 4