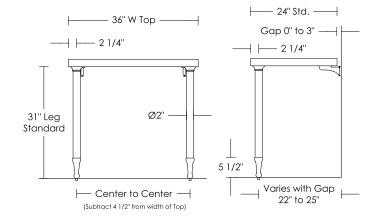

## Straight Legs [2"Ø Metal]

UA2735 SL

| price per | leg      |       |
|-----------|----------|-------|
| \$1,400   | Polished | Brass |

- \$1,600 Green Patina, Brown Patina
- \$1,800 Antique Brass Statuary Brown [gloss or matte] Statuary Black [gloss or matte]
- \$1,900 Polished Nickel, Satin Nickel Light Pewter, Polished Chrome Black Nickel [gloss or matte]

Stone tops are sold separately

Washstand with Straight Legs require: Standard Brackets UA2801 SL [Pair] Price 1

\$375

\$495 Price 3 \$575 Price 4

> Extended P-Trap UA0002 PL

|       | 0,10002 |
|-------|---------|
| \$385 | Price 1 |