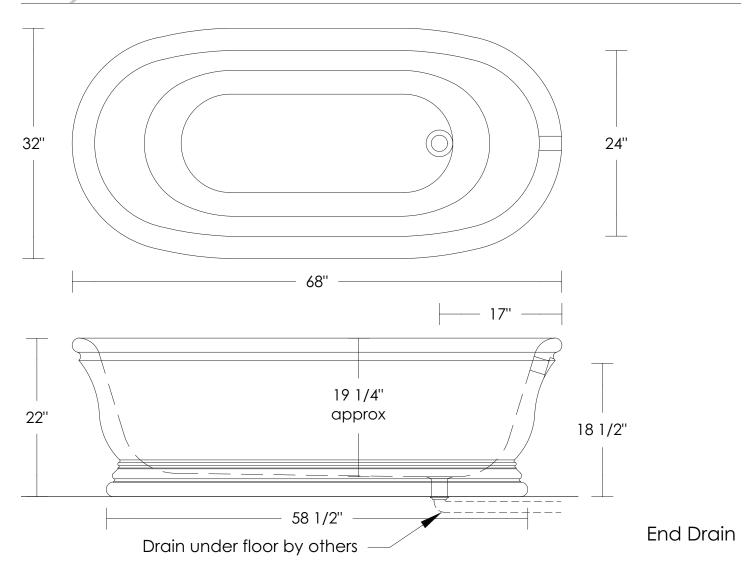

## **Estate Bathtub**

Carved out of a solid block of marble.

Ming Green [honed] \$37,500 UA0001-68-M BT 68" × 32"

Notes: Drilled center/side.

Estate bathtubs are not returnable

UPC certification PS-99 compliant

Drain and overflow sold separately.

Please note that the drain line will need to run below the surface of the floor. The bottom of the tub is solid.

Marble color and veining will vary.

Inquire for pricing for other stones.