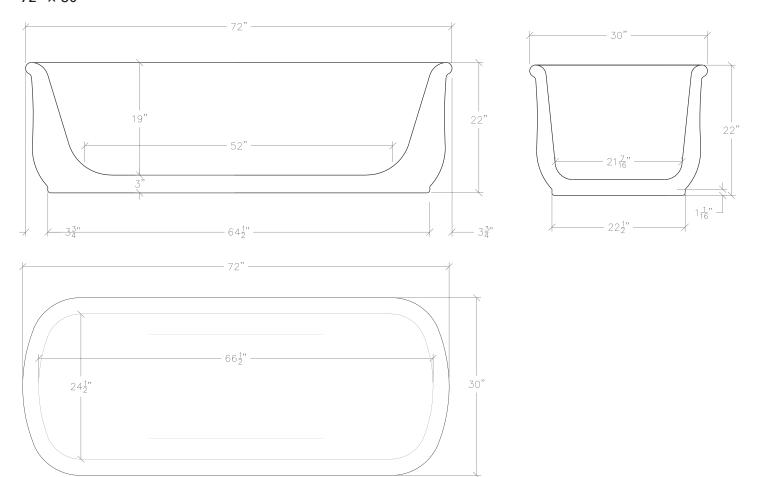

500 lbs, full]        |
| \$26,000     | UA0012-68-E BT | 68" × 30" [1700 lbs, full]        |
| \$28,000     | UA0012-72-E BT | 72" × 30" [1800 lbs, full]        |
| \$32,000     | UA0012-80-E BT | 80" $\times$ 30" [2000 lbs, full] |



Bathtubs not returnable

Notes: Drain and overflow sold separately.

Please note that the drain line will need to run below the surface of the floor.

Marble color and veining will vary.

Attention:

Our marble tubs and washstand tops are not sealed. If you want to seal them, test an area that is not very visible to see how the sealer affects the stone.



urban A R C H A E O L O G Y

## City Bathtubs [Freestanding] 60" × 30"





CITY BATHTUB [FREESTANDING] 2 OF 5



## City Bathtubs [Freestanding] 68" × 30"





## City Bathtubs [Freestanding] 72" × 30"



urban A R C H A E O L O G Y