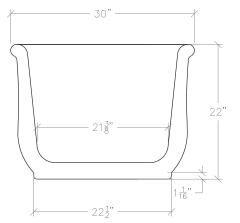

|
|--------------|----------------|-----------------------------------|
| \$26,000     | UA0012-60-E BT | 60" × 30" [1500 lbs, full]        |
| \$26,000     | UA0012-68-E BT | 68" × 30" [1700 lbs, full]        |
| \$28,000     | UA0012-72-E BT | 72" × 30" [1800 lbs, full]        |
| \$32,000     | UA0012-80-E BT | 80" $\times$ 30" [2000 lbs, full] |



Bathtubs not returnable

Notes: Drain and overflow sold separately.

Please note that the drain line will need to run below the surface of the floor.

Marble color and veining will vary.

Attention:

Our marble tubs and washstand tops are not sealed. If you want to seal them, test an area that is not very visible to see how the sealer affects the stone.



urban A R C H A E O L O G Y

## City Bathtubs [Freestanding] 60" × 30"





CITY BATHTUB [FREESTANDING] 2 OF 5



## City Bathtubs [Freestanding] 68" × 30"





## City Bathtubs [Freestanding] 72" × 30"



urban A R C H A E O L O G Y