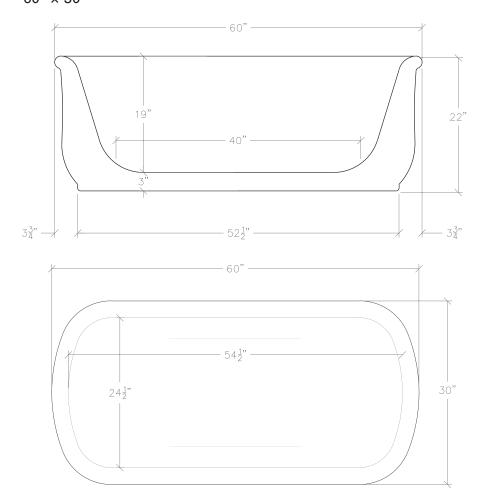

|
|--------------|----------------|-----------------------------------|
| \$26,000     | UA0012-60-E BT | 60" × 30" [1500 lbs, full]        |
| \$26,000     | UA0012-68-E BT | 68" × 30" [1700 lbs, full]        |
| \$28,000     | UA0012-72-E BT | 72" × 30" [1800 lbs, full]        |
| \$32,000     | UA0012-80-E BT | 80" $\times$ 30" [2000 lbs, full] |



Bathtubs not returnable

Notes: Drain and overflow sold separately.

Please note that the drain line will need to run below the surface of the floor.

Marble color and veining will vary.

Attention:

Our marble tubs and washstand tops are not sealed. If you want to seal them, test an area that is not very visible to see how the sealer affects the stone.



urban A R C H A E O L O G Y

## City Bathtubs [Freestanding] 60" × 30"





CITY BATHTUB [FREESTANDING] 2 OF 5



## City Bathtubs [Freestanding] 68" × 30"





## City Bathtubs [Freestanding] 72" × 30"



urban A R C H A E O L O G Y