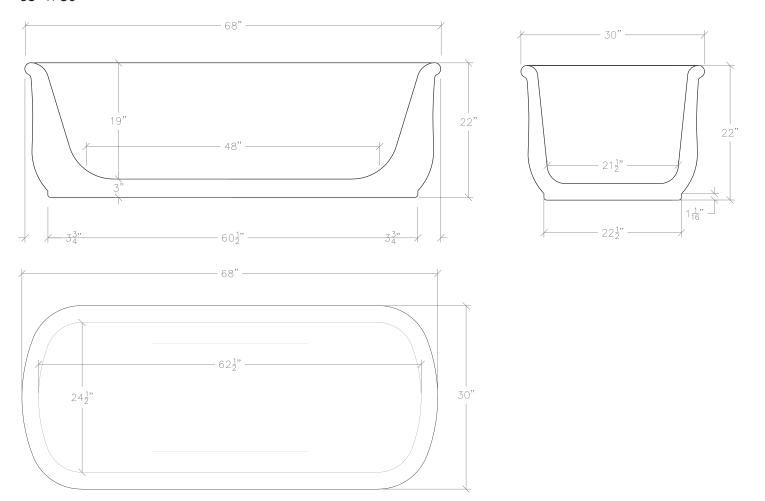

| \$26,000     | UA0012-60-E BT | 60" × 30" [1500 lbs, full]        |
| \$26,000     | UA0012-68-E BT | 68" × 30" [1700 lbs, full]        |
| \$28,000     | UA0012-72-E BT | 72" × 30" [1800 lbs, full]        |
| \$32,000     | UA0012-80-E BT | 80" $\times$ 30" [2000 lbs, full] |



Bathtubs not returnable

Notes: Drain and overflow sold separately.

Please note that the drain line will need to run below the surface of the floor.

Marble color and veining will vary.

Attention:

Our marble tubs and washstand tops are not sealed. If you want to seal them, test an area that is not very visible to see how the sealer affects the stone.



urban A R C H A E O L O G Y

## City Bathtubs [Freestanding] 60" × 30"





CITY BATHTUB [FREESTANDING] 2 OF 5



## City Bathtubs [Freestanding] 68" × 30"





## City Bathtubs [Freestanding] 72" × 30"



urban A R C H A E O L O G Y