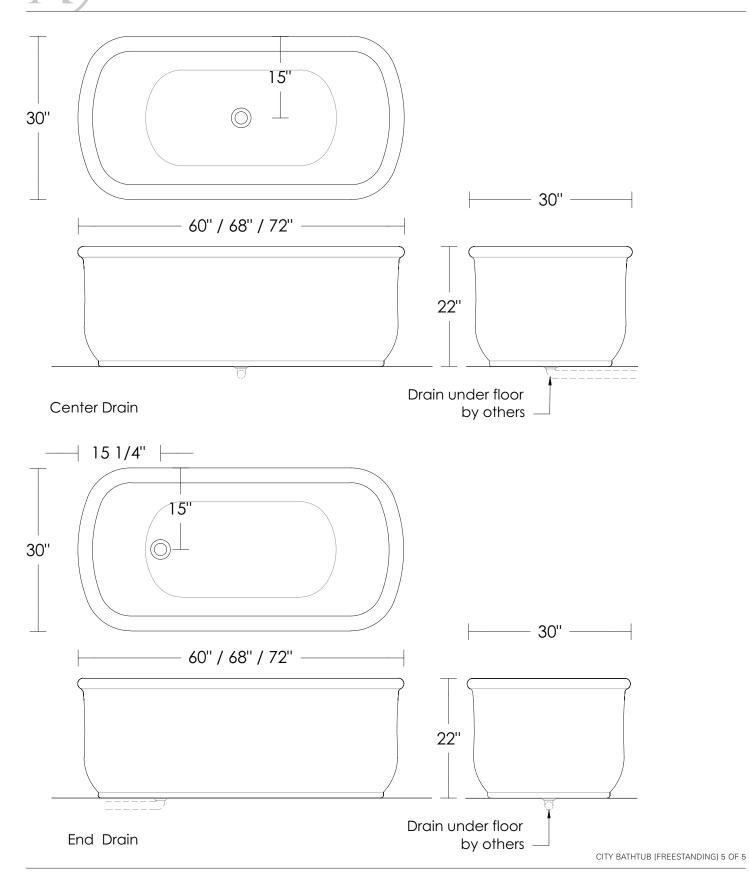

## **City Bathtubs [Freestanding]**

| Bianco White |                |                                   |
|--------------|----------------|-----------------------------------|
| \$26,000     | UA0012-60-E BT | 60" × 30" [1500 lbs, full]        |
| \$26,000     | UA0012-68-E BT | 68" × 30" [1700 lbs, full]        |
| \$28,000     | UA0012-72-E BT | 72" × 30" [1800 lbs, full]        |
| \$32,000     | UA0012-80-E BT | 80" $\times$ 30" [2000 lbs, full] |

Bathtubs not returnable

Notes: Drain and overflow sold separately.

Please note that the drain line will need to run below the surface of the floor.

Marble color and veining will vary.

Attention:

Our marble tubs and washstand tops are not sealed. If you want to seal them, test an area that is not very visible to see how the sealer affects the stone.