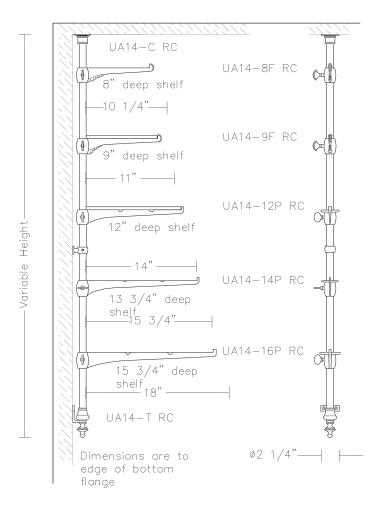

Custom finishes not returnable

Note: Our metals are living finishes; they will change over time and will never rust

> Glass shelves will be 1/8" shorter than the bracket depth, i.e., 8" bracket will have an 7 7/8" glass shelf

Dimensions include Bottom Flange and Finial Cap

RETAIL SHELF BRACKET 1 OF 6

RETAIL SHELF BRACKET 3 OF 6

RETAIL SHELF BRACKET 4 OF 6

| <u>ltem #</u><br>UA0014-C RC                                                                                                                                                               | <u>Finial</u><br>Cap, Finial,<br>Wall Attachment,<br>and Flange                                                                                                                                                   | <u>Price 1</u><br>\$430                                                                                                                                                                                                                                                                                                                                                                                                                                                                                                                                                                                                     | <u>Price 2</u><br>510                                                                                                                                                                                                                                                                                                                                                                                                                                                                                                                                                                                                                                                             | <u>Price 3</u><br>570                                                                                                                                                                                                                                                                                                                                                                                                                                                                                                                                                                                                                                                                                                                                                                                        | <u>Price 4</u><br>640                                                                                                                                                                                                                                                                                                                                                                                                                                                                                 |
|--------------------------------------------------------------------------------------------------------------------------------------------------------------------------------------------|-------------------------------------------------------------------------------------------------------------------------------------------------------------------------------------------------------------------|-----------------------------------------------------------------------------------------------------------------------------------------------------------------------------------------------------------------------------------------------------------------------------------------------------------------------------------------------------------------------------------------------------------------------------------------------------------------------------------------------------------------------------------------------------------------------------------------------------------------------------|-----------------------------------------------------------------------------------------------------------------------------------------------------------------------------------------------------------------------------------------------------------------------------------------------------------------------------------------------------------------------------------------------------------------------------------------------------------------------------------------------------------------------------------------------------------------------------------------------------------------------------------------------------------------------------------|--------------------------------------------------------------------------------------------------------------------------------------------------------------------------------------------------------------------------------------------------------------------------------------------------------------------------------------------------------------------------------------------------------------------------------------------------------------------------------------------------------------------------------------------------------------------------------------------------------------------------------------------------------------------------------------------------------------------------------------------------------------------------------------------------------------|-------------------------------------------------------------------------------------------------------------------------------------------------------------------------------------------------------------------------------------------------------------------------------------------------------------------------------------------------------------------------------------------------------------------------------------------------------------------------------------------------------|
| <u>Item #</u><br>UA0014-MC RC                                                                                                                                                              | <u>Finial</u><br>Modern Finial,<br>Wall Attachment,<br>& Modern Flange                                                                                                                                            | Price 1<br>\$605                                                                                                                                                                                                                                                                                                                                                                                                                                                                                                                                                                                                            | Price 2<br>\$690                                                                                                                                                                                                                                                                                                                                                                                                                                                                                                                                                                                                                                                                  | <u>Price 3</u><br>\$745                                                                                                                                                                                                                                                                                                                                                                                                                                                                                                                                                                                                                                                                                                                                                                                      | <u>Price 4</u><br>\$820                                                                                                                                                                                                                                                                                                                                                                                                                                                                               |
| <u>Item #</u><br>UA0014-L RC                                                                                                                                                               | <u>Brackets</u><br>Center Loop<br>Bracket                                                                                                                                                                         | Price 1<br>\$280                                                                                                                                                                                                                                                                                                                                                                                                                                                                                                                                                                                                            | Price 2<br>\$295                                                                                                                                                                                                                                                                                                                                                                                                                                                                                                                                                                                                                                                                  | Price 3<br>\$340                                                                                                                                                                                                                                                                                                                                                                                                                                                                                                                                                                                                                                                                                                                                                                                             | Price 4<br>\$365                                                                                                                                                                                                                                                                                                                                                                                                                                                                                      |
| UA0014-14P RC                                                                                                                                                                              | 14" Plain Brackets                                                                                                                                                                                                | Price 1<br>\$330<br>\$360<br>\$380<br>\$425<br>\$445                                                                                                                                                                                                                                                                                                                                                                                                                                                                                                                                                                        | Price 2<br>\$390<br>\$410<br>\$445<br>\$475<br>\$495                                                                                                                                                                                                                                                                                                                                                                                                                                                                                                                                                                                                                              | Price 3<br>\$465<br>\$480<br>\$495<br>\$550<br>\$570                                                                                                                                                                                                                                                                                                                                                                                                                                                                                                                                                                                                                                                                                                                                                         | Price 4<br>\$490<br>\$515<br>\$530<br>\$570<br>\$590                                                                                                                                                                                                                                                                                                                                                                                                                                                  |
| Dimension of bracket represents the space in the bracket for the shelf<br>Glass shelves will be 1/8" shorter than the bracket depth, i.e.,<br>12" bracket will have an 11 7/8" glass shelf |                                                                                                                                                                                                                   |                                                                                                                                                                                                                                                                                                                                                                                                                                                                                                                                                                                                                             |                                                                                                                                                                                                                                                                                                                                                                                                                                                                                                                                                                                                                                                                                   |                                                                                                                                                                                                                                                                                                                                                                                                                                                                                                                                                                                                                                                                                                                                                                                                              |                                                                                                                                                                                                                                                                                                                                                                                                                                                                                                       |
|                                                                                                                                                                                            | UA0014-C RC<br><u>Item #</u> UA0014-MC RC<br><u>Item #</u> UA0014-L RC<br><u>Item #</u> UA0014-SF RC UA0014-9F RC UA0014-12P RC UA0014-14P RC UA0014-16P RC UA0014-16P RC<br>Dimension of bra<br>Glass shelves wi | UA0014-C RC       Cap, Finial,<br>Wall Attachment,<br>and Flange         Item #       Finial<br>UA0014-MC RC       Modern Finial,<br>Wall Attachment,<br>& Modern Flange         Item #       Brackets<br>UA0014-L RC       Center Loop<br>Bracket         Item #       Brackets<br>Center Loop<br>Bracket         UA0014-BF RC       8" Fancy Brackets<br>UA0014-9F RC         UA0014-12P RC       12" Plain Brackets<br>UA0014-14P RC         UA0014-16P RC       16" Plain Brackets         UA0014-16P RC       16" Plain Brackets         Dimension of bracket represents the<br>Glass shelves will be 1/8" shorter tha | UA0014-C RCCap, Finial,<br>Wall Attachment,<br>and Flange\$430Item #Finial<br>Modern Finial,<br>Wall Attachment,<br>& Modern FlangePrice 1<br>\$605Item #Brackets<br>Center Loop<br>BracketPrice 1<br>\$280Item #Brackets<br>Center Loop<br>BracketPrice 1<br>\$280Item #Brackets<br>Center Loop<br>BracketPrice 1<br>\$280UA0014-L RCCenter Loop<br>Bracket\$280UA0014-BF RC<br>UA0014-9F RC8" Fancy Brackets<br>\$330\$330<br>\$330UA0014-9F RC<br>UA0014-12P RC12" Plain Brackets<br>\$425\$380<br>\$445UA0014-16P RC<br>UA0014-16P RC16" Plain Brackets<br>\$445\$445Dimension of bracket represents the space in<br>Glass shelves will be 1/8" shorter than the bracket\$445 | UA0014-C RCCap, Finial,<br>Wall Attachment,<br>and Flange\$430510Item #Finial<br>Modern Finial,<br>Wall Attachment,<br>& Modern FlangePrice 1<br>\$605Price 2<br>\$690Item #Brackets<br>Wall Attachment,<br>& Modern FlangePrice 1<br>\$280Price 2<br>\$295Item #Brackets<br>Center Loop<br>BracketPrice 1<br>\$280Price 2<br>\$295UA0014-L RCCenter Loop<br>Bracket\$280\$295Item #Brackets<br>Center Loop<br>BracketPrice 1<br>\$280Price 2<br>\$295UA0014-BF RC<br>UA0014-9F RC8" Fancy Brackets<br>9" Fancy Brackets<br>\$330\$390<br>\$445UA0014-12P RC<br>UA0014-12P RC12" Plain Brackets<br>\$380\$445<br>\$445UA0014-16P RC<br>UA0014-16P RC16" Plain Brackets<br>\$445\$495Dimension of bracket represents the space in the bracket depDimension of bracket represents the space in the bracket dep | UA0014-C RCCap, Finial,<br>Wall Attachment,<br>and Flange\$430510570Item #<br>UA0014-MC RCFinial<br>Modern Finial,<br>Wall Attachment,<br>& Modern FlangePrice 1<br>\$605Price 2<br>\$690Price 3<br>\$745Item #<br>UA0014-L RCBrackets<br>Center Loop<br>BracketPrice 1<br>\$280Price 2<br>\$295Price 3<br>\$340Item #<br>UA0014-L RCBrackets<br>Center Loop<br>BracketPrice 1<br>\$280Price 2<br>\$295Price 3<br>\$340Item #<br>UA0014-B RCBrackets<br>\$* Fancy BracketsPrice 1<br>\$330Price 2<br> |