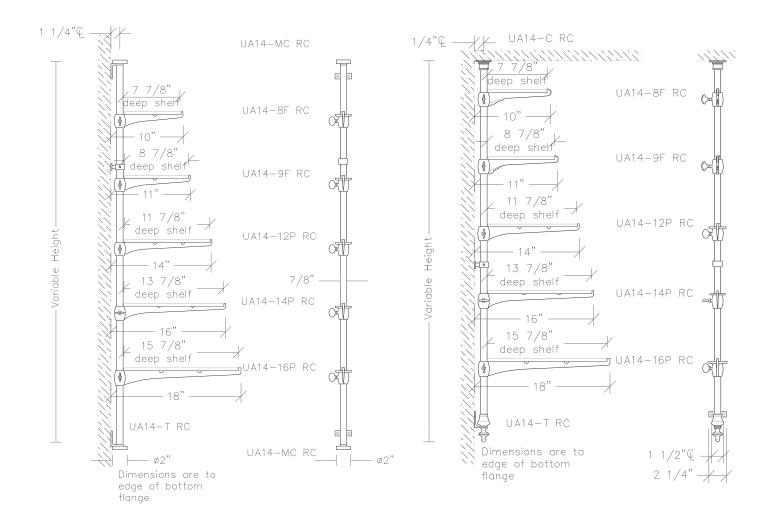

Custom finishes not returnable

Note: Our metals are living finishes; they will change over time and will never rust

> Glass shelves will be 1/8" shorter than the bracket depth, i.e., 8" bracket will have an 7 7/8" glass shelf

Dimensions include Bottom Flange and Finial Cap

RETAIL SHELF BRACKET 1 OF 6

RETAIL SHELF BRACKET 3 OF 6

RETAIL SHELF BRACKET 4 OF 6

| <u>ltem #</u><br>UA0014-C RC                                                                                                                                                               | <u>Finial</u><br>Cap, Finial,<br>Wall Attachment,<br>and Flange                                                                                                                                                   | <u>Price 1</u><br>\$430                                                                                                                                                                                                                                                                                                                                                                                                                                                                                                                                                                                                     | <u>Price 2</u><br>510                                                                                                                                                                                                                                                                                                                                                                                                                                                                                                                                                                                                                                                             | <u>Price 3</u><br>570                                                                                                                                                                                                                                                                                                                                                                                                                                                                                                                                                                                                                                                                                                                                                                                        | <u>Price 4</u><br>640                                                                                                                                                                                                                                                                                                                                                                                                                                                                                 |
|--------------------------------------------------------------------------------------------------------------------------------------------------------------------------------------------|-------------------------------------------------------------------------------------------------------------------------------------------------------------------------------------------------------------------|-----------------------------------------------------------------------------------------------------------------------------------------------------------------------------------------------------------------------------------------------------------------------------------------------------------------------------------------------------------------------------------------------------------------------------------------------------------------------------------------------------------------------------------------------------------------------------------------------------------------------------|-----------------------------------------------------------------------------------------------------------------------------------------------------------------------------------------------------------------------------------------------------------------------------------------------------------------------------------------------------------------------------------------------------------------------------------------------------------------------------------------------------------------------------------------------------------------------------------------------------------------------------------------------------------------------------------|--------------------------------------------------------------------------------------------------------------------------------------------------------------------------------------------------------------------------------------------------------------------------------------------------------------------------------------------------------------------------------------------------------------------------------------------------------------------------------------------------------------------------------------------------------------------------------------------------------------------------------------------------------------------------------------------------------------------------------------------------------------------------------------------------------------|-------------------------------------------------------------------------------------------------------------------------------------------------------------------------------------------------------------------------------------------------------------------------------------------------------------------------------------------------------------------------------------------------------------------------------------------------------------------------------------------------------|
| <u>Item #</u><br>UA0014-MC RC                                                                                                                                                              | <u>Finial</u><br>Modern Finial,<br>Wall Attachment,<br>& Modern Flange                                                                                                                                            | Price 1<br>\$605                                                                                                                                                                                                                                                                                                                                                                                                                                                                                                                                                                                                            | Price 2<br>\$690                                                                                                                                                                                                                                                                                                                                                                                                                                                                                                                                                                                                                                                                  | <u>Price 3</u><br>\$745                                                                                                                                                                                                                                                                                                                                                                                                                                                                                                                                                                                                                                                                                                                                                                                      | <u>Price 4</u><br>\$820                                                                                                                                                                                                                                                                                                                                                                                                                                                                               |
| <u>Item #</u><br>UA0014-L RC                                                                                                                                                               | <u>Brackets</u><br>Center Loop<br>Bracket                                                                                                                                                                         | Price 1<br>\$280                                                                                                                                                                                                                                                                                                                                                                                                                                                                                                                                                                                                            | Price 2<br>\$295                                                                                                                                                                                                                                                                                                                                                                                                                                                                                                                                                                                                                                                                  | Price 3<br>\$340                                                                                                                                                                                                                                                                                                                                                                                                                                                                                                                                                                                                                                                                                                                                                                                             | Price 4<br>\$365                                                                                                                                                                                                                                                                                                                                                                                                                                                                                      |
| UA0014-14P RC                                                                                                                                                                              | 14" Plain Brackets                                                                                                                                                                                                | Price 1<br>\$330<br>\$360<br>\$380<br>\$425<br>\$445                                                                                                                                                                                                                                                                                                                                                                                                                                                                                                                                                                        | Price 2<br>\$390<br>\$410<br>\$445<br>\$475<br>\$495                                                                                                                                                                                                                                                                                                                                                                                                                                                                                                                                                                                                                              | Price 3<br>\$465<br>\$480<br>\$495<br>\$550<br>\$570                                                                                                                                                                                                                                                                                                                                                                                                                                                                                                                                                                                                                                                                                                                                                         | Price 4<br>\$490<br>\$515<br>\$530<br>\$570<br>\$590                                                                                                                                                                                                                                                                                                                                                                                                                                                  |
| Dimension of bracket represents the space in the bracket for the shelf<br>Glass shelves will be 1/8" shorter than the bracket depth, i.e.,<br>12" bracket will have an 11 7/8" glass shelf |                                                                                                                                                                                                                   |                                                                                                                                                                                                                                                                                                                                                                                                                                                                                                                                                                                                                             |                                                                                                                                                                                                                                                                                                                                                                                                                                                                                                                                                                                                                                                                                   |                                                                                                                                                                                                                                                                                                                                                                                                                                                                                                                                                                                                                                                                                                                                                                                                              |                                                                                                                                                                                                                                                                                                                                                                                                                                                                                                       |
|                                                                                                                                                                                            | UA0014-C RC<br><u>Item #</u> UA0014-MC RC<br><u>Item #</u> UA0014-L RC<br><u>Item #</u> UA0014-SF RC UA0014-9F RC UA0014-12P RC UA0014-14P RC UA0014-16P RC UA0014-16P RC<br>Dimension of bra<br>Glass shelves wi | UA0014-C RC       Cap, Finial,<br>Wall Attachment,<br>and Flange         Item #       Finial<br>UA0014-MC RC       Modern Finial,<br>Wall Attachment,<br>& Modern Flange         Item #       Brackets<br>UA0014-L RC       Center Loop<br>Bracket         Item #       Brackets<br>Center Loop<br>Bracket         UA0014-BF RC       8" Fancy Brackets<br>UA0014-9F RC         UA0014-12P RC       12" Plain Brackets<br>UA0014-14P RC         UA0014-16P RC       16" Plain Brackets         UA0014-16P RC       16" Plain Brackets         Dimension of bracket represents the<br>Glass shelves will be 1/8" shorter tha | UA0014-C RCCap, Finial,<br>Wall Attachment,<br>and Flange\$430Item #Finial<br>Modern Finial,<br>Wall Attachment,<br>& Modern FlangePrice 1<br>\$605Item #Brackets<br>Center Loop<br>BracketPrice 1<br>\$280Item #Brackets<br>Center Loop<br>BracketPrice 1<br>\$280Item #Brackets<br>Center Loop<br>BracketPrice 1<br>\$280UA0014-L RCCenter Loop<br>Bracket\$280UA0014-BF RC<br>UA0014-9F RC8" Fancy Brackets<br>\$330\$330<br>\$330UA0014-9F RC<br>UA0014-12P RC12" Plain Brackets<br>\$425\$380<br>\$445UA0014-16P RC<br>UA0014-16P RC16" Plain Brackets<br>\$445\$445Dimension of bracket represents the space in<br>Glass shelves will be 1/8" shorter than the bracket\$445 | UA0014-C RCCap, Finial,<br>Wall Attachment,<br>and Flange\$430510Item #Finial<br>Modern Finial,<br>Wall Attachment,<br>& Modern FlangePrice 1<br>\$605Price 2<br>\$690Item #Brackets<br>Wall Attachment,<br>& Modern FlangePrice 1<br>\$280Price 2<br>\$295Item #Brackets<br>Center Loop<br>BracketPrice 1<br>\$280Price 2<br>\$295UA0014-L RCCenter Loop<br>Bracket\$280\$295Item #Brackets<br>Center Loop<br>BracketPrice 1<br>\$280Price 2<br>\$295UA0014-BF RC<br>UA0014-9F RC8" Fancy Brackets<br>9" Fancy Brackets<br>\$330\$390<br>\$445UA0014-12P RC<br>UA0014-12P RC12" Plain Brackets<br>\$380\$445<br>\$445UA0014-16P RC<br>UA0014-16P RC16" Plain Brackets<br>\$445\$495Dimension of bracket represents the space in the bracket depDimension of bracket represents the space in the bracket dep | UA0014-C RCCap, Finial,<br>Wall Attachment,<br>and Flange\$430510570Item #<br>UA0014-MC RCFinial<br>Modern Finial,<br>Wall Attachment,<br>& Modern FlangePrice 1<br>\$605Price 2<br>\$690Price 3<br>\$745Item #<br>UA0014-L RCBrackets<br>Center Loop<br>BracketPrice 1<br>\$280Price 2<br>\$295Price 3<br>\$340Item #<br>UA0014-L RCBrackets<br>Center Loop<br>BracketPrice 1<br>\$280Price 2<br>\$295Price 3<br>\$340Item #<br>UA0014-B RCBrackets<br>\$* Fancy BracketsPrice 1<br>\$330Price 2<br> |