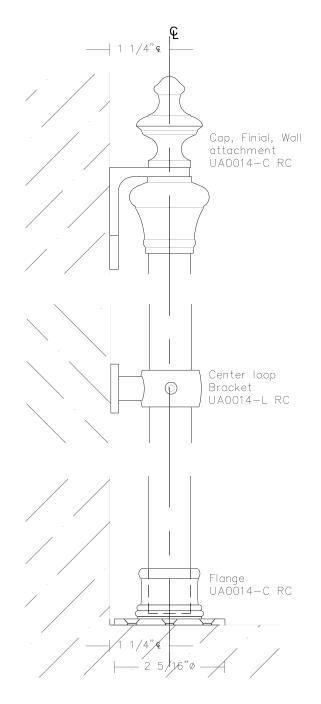

Ceiling mounted requires canopy welded at ceiling and center loop.

\$55/foot Tubing Support UA0014-TS RC

|                 | 7/8"Ø  |         |         |         |         |
|-----------------|--------|---------|---------|---------|---------|
| Item #          | Tubing | Price 1 | Price 2 | Price 3 | Price 4 |
| UA0014-T48-C RC | 48"    | \$1,465 | \$1,780 | \$2,070 | \$2,195 |
| UA0014-T60-C RC | 60"    | \$1,615 | \$1,975 | \$2,280 | \$2,395 |
| UA0014-T72-C RC | 72"    | \$1,780 | \$2,140 | \$2,475 | \$2,585 |
| UA0014-T84-C RC | 84"    | \$1,930 | \$2,350 | \$2,720 | \$2,850 |

Dimensions include Bottom Flange and Finial Cap

RETAIL SHELF BRACKET 1 OF 6

RETAIL SHELF BRACKET 3 OF 6

RETAIL SHELF BRACKET 4 OF 6

| <u>ltem #</u><br>UA0014-C RC                                                                                                                                                               | <u>Finial</u><br>Cap, Finial,<br>Wall Attachment,<br>and Flange                                                                                                                                                   | <u>Price 1</u><br>\$430                                                                                                                                                                                                                                                                                                                                                                                                                                                                                                                                                                                                     | <u>Price 2</u><br>510                                                                                                                                                                                                                                                                                                                                                                                                                                                                                                                                                                                                                                                             | <u>Price 3</u><br>570                                                                                                                                                                                                                                                                                                                                                                                                                                                                                                                                                                                                                                                                                                                                                                                        | <u>Price 4</u><br>640                                                                                                                                                                                                                                                                                                                                                                                                                                                                                 |
|--------------------------------------------------------------------------------------------------------------------------------------------------------------------------------------------|-------------------------------------------------------------------------------------------------------------------------------------------------------------------------------------------------------------------|-----------------------------------------------------------------------------------------------------------------------------------------------------------------------------------------------------------------------------------------------------------------------------------------------------------------------------------------------------------------------------------------------------------------------------------------------------------------------------------------------------------------------------------------------------------------------------------------------------------------------------|-----------------------------------------------------------------------------------------------------------------------------------------------------------------------------------------------------------------------------------------------------------------------------------------------------------------------------------------------------------------------------------------------------------------------------------------------------------------------------------------------------------------------------------------------------------------------------------------------------------------------------------------------------------------------------------|--------------------------------------------------------------------------------------------------------------------------------------------------------------------------------------------------------------------------------------------------------------------------------------------------------------------------------------------------------------------------------------------------------------------------------------------------------------------------------------------------------------------------------------------------------------------------------------------------------------------------------------------------------------------------------------------------------------------------------------------------------------------------------------------------------------|-------------------------------------------------------------------------------------------------------------------------------------------------------------------------------------------------------------------------------------------------------------------------------------------------------------------------------------------------------------------------------------------------------------------------------------------------------------------------------------------------------|
| <u>Item #</u><br>UA0014-MC RC                                                                                                                                                              | <u>Finial</u><br>Modern Finial,<br>Wall Attachment,<br>& Modern Flange                                                                                                                                            | Price 1<br>\$605                                                                                                                                                                                                                                                                                                                                                                                                                                                                                                                                                                                                            | Price 2<br>\$690                                                                                                                                                                                                                                                                                                                                                                                                                                                                                                                                                                                                                                                                  | <u>Price 3</u><br>\$745                                                                                                                                                                                                                                                                                                                                                                                                                                                                                                                                                                                                                                                                                                                                                                                      | <u>Price 4</u><br>\$820                                                                                                                                                                                                                                                                                                                                                                                                                                                                               |
| <u>Item #</u><br>UA0014-L RC                                                                                                                                                               | <u>Brackets</u><br>Center Loop<br>Bracket                                                                                                                                                                         | Price 1<br>\$280                                                                                                                                                                                                                                                                                                                                                                                                                                                                                                                                                                                                            | Price 2<br>\$295                                                                                                                                                                                                                                                                                                                                                                                                                                                                                                                                                                                                                                                                  | Price 3<br>\$340                                                                                                                                                                                                                                                                                                                                                                                                                                                                                                                                                                                                                                                                                                                                                                                             | Price 4<br>\$365                                                                                                                                                                                                                                                                                                                                                                                                                                                                                      |
| UA0014-14P RC                                                                                                                                                                              | 14" Plain Brackets                                                                                                                                                                                                | Price 1<br>\$330<br>\$360<br>\$380<br>\$425<br>\$445                                                                                                                                                                                                                                                                                                                                                                                                                                                                                                                                                                        | Price 2<br>\$390<br>\$410<br>\$445<br>\$475<br>\$495                                                                                                                                                                                                                                                                                                                                                                                                                                                                                                                                                                                                                              | Price 3<br>\$465<br>\$480<br>\$495<br>\$550<br>\$570                                                                                                                                                                                                                                                                                                                                                                                                                                                                                                                                                                                                                                                                                                                                                         | Price 4<br>\$490<br>\$515<br>\$530<br>\$570<br>\$590                                                                                                                                                                                                                                                                                                                                                                                                                                                  |
| Dimension of bracket represents the space in the bracket for the shelf<br>Glass shelves will be 1/8" shorter than the bracket depth, i.e.,<br>12" bracket will have an 11 7/8" glass shelf |                                                                                                                                                                                                                   |                                                                                                                                                                                                                                                                                                                                                                                                                                                                                                                                                                                                                             |                                                                                                                                                                                                                                                                                                                                                                                                                                                                                                                                                                                                                                                                                   |                                                                                                                                                                                                                                                                                                                                                                                                                                                                                                                                                                                                                                                                                                                                                                                                              |                                                                                                                                                                                                                                                                                                                                                                                                                                                                                                       |
|                                                                                                                                                                                            | UA0014-C RC<br><u>Item #</u> UA0014-MC RC<br><u>Item #</u> UA0014-L RC<br><u>Item #</u> UA0014-SF RC UA0014-9F RC UA0014-12P RC UA0014-14P RC UA0014-16P RC UA0014-16P RC<br>Dimension of bra<br>Glass shelves wi | UA0014-C RC       Cap, Finial,<br>Wall Attachment,<br>and Flange         Item #       Finial<br>UA0014-MC RC       Modern Finial,<br>Wall Attachment,<br>& Modern Flange         Item #       Brackets<br>UA0014-L RC       Center Loop<br>Bracket         Item #       Brackets<br>Center Loop<br>Bracket         UA0014-BF RC       8" Fancy Brackets<br>UA0014-9F RC         UA0014-12P RC       12" Plain Brackets<br>UA0014-14P RC         UA0014-16P RC       16" Plain Brackets         UA0014-16P RC       16" Plain Brackets         Dimension of bracket represents the<br>Glass shelves will be 1/8" shorter tha | UA0014-C RCCap, Finial,<br>Wall Attachment,<br>and Flange\$430Item #Finial<br>Modern Finial,<br>Wall Attachment,<br>& Modern FlangePrice 1<br>\$605Item #Brackets<br>Center Loop<br>BracketPrice 1<br>\$280Item #Brackets<br>Center Loop<br>BracketPrice 1<br>\$280Item #Brackets<br>Center Loop<br>BracketPrice 1<br>\$280UA0014-L RCCenter Loop<br>Bracket\$280UA0014-BF RC<br>UA0014-9F RC8" Fancy Brackets<br>\$330\$330<br>\$330UA0014-9F RC<br>UA0014-12P RC12" Plain Brackets<br>\$425\$380<br>\$445UA0014-16P RC<br>UA0014-16P RC16" Plain Brackets<br>\$445\$445Dimension of bracket represents the space in<br>Glass shelves will be 1/8" shorter than the bracket\$445 | UA0014-C RCCap, Finial,<br>Wall Attachment,<br>and Flange\$430510Item #Finial<br>Modern Finial,<br>Wall Attachment,<br>& Modern FlangePrice 1<br>\$605Price 2<br>\$690Item #Brackets<br>Wall Attachment,<br>& Modern FlangePrice 1<br>\$280Price 2<br>\$295Item #Brackets<br>Center Loop<br>BracketPrice 1<br>\$280Price 2<br>\$295UA0014-L RCCenter Loop<br>Bracket\$280\$295Item #Brackets<br>Center Loop<br>BracketPrice 1<br>\$280Price 2<br>\$295UA0014-BF RC<br>UA0014-9F RC8" Fancy Brackets<br>9" Fancy Brackets<br>\$330\$390<br>\$445UA0014-12P RC<br>UA0014-12P RC12" Plain Brackets<br>\$380\$445<br>\$445UA0014-16P RC<br>UA0014-16P RC16" Plain Brackets<br>\$445\$495Dimension of bracket represents the space in the bracket depDimension of bracket represents the space in the bracket dep | UA0014-C RCCap, Finial,<br>Wall Attachment,<br>and Flange\$430510570Item #<br>UA0014-MC RCFinial<br>Modern Finial,<br>Wall Attachment,<br>& Modern FlangePrice 1<br>\$605Price 2<br>\$690Price 3<br>\$745Item #<br>UA0014-L RCBrackets<br>Center Loop<br>BracketPrice 1<br>\$280Price 2<br>\$295Price 3<br>\$340Item #<br>UA0014-L RCBrackets<br>Center Loop<br>BracketPrice 1<br>\$280Price 2<br>\$295Price 3<br>\$340Item #<br>UA0014-B RCBrackets<br>\$* Fancy BracketsPrice 1<br>\$330Price 2<br> |