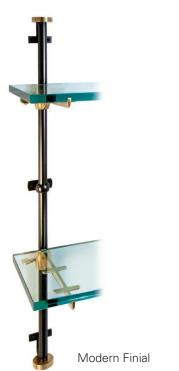

Dimensions include Bottom Flange and Finial Cap

RETAIL SHELF BRACKET 1 OF 6

RETAIL SHELF BRACKET 3 OF 6

RETAIL SHELF BRACKET 4 OF 6

| <u>ltem #</u><br>UA0014-C RC                                                                                                                                                               | <u>Finial</u><br>Cap, Finial,<br>Wall Attachment,<br>and Flange                                                                                                                                                   | <u>Price 1</u><br>\$430                                                                                                                                                                                                                                                                                                                                                                                                                                                                                                                                                                                                     | <u>Price 2</u><br>510                                                                                                                                                                                                                                                                                                                                                                                                                                                                                                                                                                                                                                                             | <u>Price 3</u><br>570                                                                                                                                                                                                                                                                                                                                                                                                                                                                                                                                                                                                                                                                                                                                                                                        | <u>Price 4</u><br>640                                                                                                                                                                                                                                                                                                                                                                                                                                                                                 |
|--------------------------------------------------------------------------------------------------------------------------------------------------------------------------------------------|-------------------------------------------------------------------------------------------------------------------------------------------------------------------------------------------------------------------|-----------------------------------------------------------------------------------------------------------------------------------------------------------------------------------------------------------------------------------------------------------------------------------------------------------------------------------------------------------------------------------------------------------------------------------------------------------------------------------------------------------------------------------------------------------------------------------------------------------------------------|-----------------------------------------------------------------------------------------------------------------------------------------------------------------------------------------------------------------------------------------------------------------------------------------------------------------------------------------------------------------------------------------------------------------------------------------------------------------------------------------------------------------------------------------------------------------------------------------------------------------------------------------------------------------------------------|--------------------------------------------------------------------------------------------------------------------------------------------------------------------------------------------------------------------------------------------------------------------------------------------------------------------------------------------------------------------------------------------------------------------------------------------------------------------------------------------------------------------------------------------------------------------------------------------------------------------------------------------------------------------------------------------------------------------------------------------------------------------------------------------------------------|-------------------------------------------------------------------------------------------------------------------------------------------------------------------------------------------------------------------------------------------------------------------------------------------------------------------------------------------------------------------------------------------------------------------------------------------------------------------------------------------------------|
| <u>Item #</u><br>UA0014-MC RC                                                                                                                                                              | <u>Finial</u><br>Modern Finial,<br>Wall Attachment,<br>& Modern Flange                                                                                                                                            | Price 1<br>\$605                                                                                                                                                                                                                                                                                                                                                                                                                                                                                                                                                                                                            | Price 2<br>\$690                                                                                                                                                                                                                                                                                                                                                                                                                                                                                                                                                                                                                                                                  | <u>Price 3</u><br>\$745                                                                                                                                                                                                                                                                                                                                                                                                                                                                                                                                                                                                                                                                                                                                                                                      | <u>Price 4</u><br>\$820                                                                                                                                                                                                                                                                                                                                                                                                                                                                               |
| <u>Item #</u><br>UA0014-L RC                                                                                                                                                               | <u>Brackets</u><br>Center Loop<br>Bracket                                                                                                                                                                         | Price 1<br>\$280                                                                                                                                                                                                                                                                                                                                                                                                                                                                                                                                                                                                            | Price 2<br>\$295                                                                                                                                                                                                                                                                                                                                                                                                                                                                                                                                                                                                                                                                  | Price 3<br>\$340                                                                                                                                                                                                                                                                                                                                                                                                                                                                                                                                                                                                                                                                                                                                                                                             | Price 4<br>\$365                                                                                                                                                                                                                                                                                                                                                                                                                                                                                      |
| UA0014-14P RC                                                                                                                                                                              | 14" Plain Brackets                                                                                                                                                                                                | Price 1<br>\$330<br>\$360<br>\$380<br>\$425<br>\$445                                                                                                                                                                                                                                                                                                                                                                                                                                                                                                                                                                        | Price 2<br>\$390<br>\$410<br>\$445<br>\$475<br>\$495                                                                                                                                                                                                                                                                                                                                                                                                                                                                                                                                                                                                                              | Price 3<br>\$465<br>\$480<br>\$495<br>\$550<br>\$570                                                                                                                                                                                                                                                                                                                                                                                                                                                                                                                                                                                                                                                                                                                                                         | Price 4<br>\$490<br>\$515<br>\$530<br>\$570<br>\$590                                                                                                                                                                                                                                                                                                                                                                                                                                                  |
| Dimension of bracket represents the space in the bracket for the shelf<br>Glass shelves will be 1/8" shorter than the bracket depth, i.e.,<br>12" bracket will have an 11 7/8" glass shelf |                                                                                                                                                                                                                   |                                                                                                                                                                                                                                                                                                                                                                                                                                                                                                                                                                                                                             |                                                                                                                                                                                                                                                                                                                                                                                                                                                                                                                                                                                                                                                                                   |                                                                                                                                                                                                                                                                                                                                                                                                                                                                                                                                                                                                                                                                                                                                                                                                              |                                                                                                                                                                                                                                                                                                                                                                                                                                                                                                       |
|                                                                                                                                                                                            | UA0014-C RC<br><u>Item #</u> UA0014-MC RC<br><u>Item #</u> UA0014-L RC<br><u>Item #</u> UA0014-SF RC UA0014-9F RC UA0014-12P RC UA0014-14P RC UA0014-16P RC UA0014-16P RC<br>Dimension of bra<br>Glass shelves wi | UA0014-C RC       Cap, Finial,<br>Wall Attachment,<br>and Flange         Item #       Finial<br>UA0014-MC RC       Modern Finial,<br>Wall Attachment,<br>& Modern Flange         Item #       Brackets<br>UA0014-L RC       Center Loop<br>Bracket         Item #       Brackets<br>Center Loop<br>Bracket         UA0014-BF RC       8" Fancy Brackets<br>UA0014-9F RC         UA0014-12P RC       12" Plain Brackets<br>UA0014-14P RC         UA0014-16P RC       16" Plain Brackets         UA0014-16P RC       16" Plain Brackets         Dimension of bracket represents the<br>Glass shelves will be 1/8" shorter tha | UA0014-C RCCap, Finial,<br>Wall Attachment,<br>and Flange\$430Item #Finial<br>Modern Finial,<br>Wall Attachment,<br>& Modern FlangePrice 1<br>\$605Item #Brackets<br>Center Loop<br>BracketPrice 1<br>\$280Item #Brackets<br>Center Loop<br>BracketPrice 1<br>\$280Item #Brackets<br>Center Loop<br>BracketPrice 1<br>\$280UA0014-L RCCenter Loop<br>Bracket\$280UA0014-BF RC<br>UA0014-9F RC8" Fancy Brackets<br>\$330\$330<br>\$330UA0014-9F RC<br>UA0014-12P RC12" Plain Brackets<br>\$425\$380<br>\$445UA0014-16P RC<br>UA0014-16P RC16" Plain Brackets<br>\$445\$445Dimension of bracket represents the space in<br>Glass shelves will be 1/8" shorter than the bracket\$445 | UA0014-C RCCap, Finial,<br>Wall Attachment,<br>and Flange\$430510Item #Finial<br>Modern Finial,<br>Wall Attachment,<br>& Modern FlangePrice 1<br>\$605Price 2<br>\$690Item #Brackets<br>Wall Attachment,<br>& Modern FlangePrice 1<br>\$280Price 2<br>\$295Item #Brackets<br>Center Loop<br>BracketPrice 1<br>\$280Price 2<br>\$295UA0014-L RCCenter Loop<br>Bracket\$280\$295Item #Brackets<br>Center Loop<br>BracketPrice 1<br>\$280Price 2<br>\$295UA0014-BF RC<br>UA0014-9F RC8" Fancy Brackets<br>9" Fancy Brackets<br>\$330\$390<br>\$445UA0014-12P RC<br>UA0014-12P RC12" Plain Brackets<br>\$380\$445<br>\$445UA0014-16P RC<br>UA0014-16P RC16" Plain Brackets<br>\$445\$495Dimension of bracket represents the space in the bracket depDimension of bracket represents the space in the bracket dep | UA0014-C RCCap, Finial,<br>Wall Attachment,<br>and Flange\$430510570Item #<br>UA0014-MC RCFinial<br>Modern Finial,<br>Wall Attachment,<br>& Modern FlangePrice 1<br>\$605Price 2<br>\$690Price 3<br>\$745Item #<br>UA0014-L RCBrackets<br>Center Loop<br>BracketPrice 1<br>\$280Price 2<br>\$295Price 3<br>\$340Item #<br>UA0014-L RCBrackets<br>Center Loop<br>BracketPrice 1<br>\$280Price 2<br>\$295Price 3<br>\$340Item #<br>UA0014-B RCBrackets<br>\$* Fancy BracketsPrice 1<br>\$330Price 2<br> |