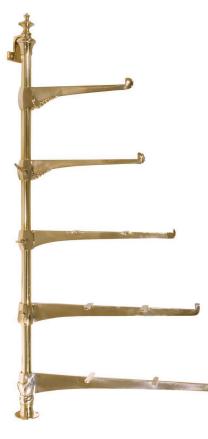

## Retail Shelf Brackets, Hardware and Finials

UA0014 RC Series

- Price 1 Polished Brass
- Price 2 Green Patina\*, Brown Patina\*
- Price 3 Antique Brass\* Statuary Brown [gloss or matte]\* Statuary Black [gloss or matte]\*
- Price 4 Polished Nickel, Satin Nickel\*, Light Pewter\* Polished Chrome Black Nickel [gloss or matte]\*

Dimensions include Bottom Flange and Finial Cap

RETAIL SHELF BRACKET 1 OF 6

RETAIL SHELF BRACKET 3 OF 6

RETAIL SHELF BRACKET 4 OF 6

| <u>ltem #</u><br>UA0014-C RC                                                                                                                                                               | <u>Finial</u><br>Cap, Finial,<br>Wall Attachment,<br>and Flange                                                                                                                                                   | <u>Price 1</u><br>\$430                                                                                                                                                                                                                                                                                                                                                                                                                                                                                                                                                                                                     | <u>Price 2</u><br>510                                                                                                                                                                                                                                                                                                                                                                                                                                                                                                                                                                                                                                                             | <u>Price 3</u><br>570                                                                                                                                                                                                                                                                                                                                                                                                                                                                                                                                                                                                                                                                                                                                                                                        | <u>Price 4</u><br>640                                                                                                                                                                                                                                                                                                                                                                                                                                                                                 |
|--------------------------------------------------------------------------------------------------------------------------------------------------------------------------------------------|-------------------------------------------------------------------------------------------------------------------------------------------------------------------------------------------------------------------|-----------------------------------------------------------------------------------------------------------------------------------------------------------------------------------------------------------------------------------------------------------------------------------------------------------------------------------------------------------------------------------------------------------------------------------------------------------------------------------------------------------------------------------------------------------------------------------------------------------------------------|-----------------------------------------------------------------------------------------------------------------------------------------------------------------------------------------------------------------------------------------------------------------------------------------------------------------------------------------------------------------------------------------------------------------------------------------------------------------------------------------------------------------------------------------------------------------------------------------------------------------------------------------------------------------------------------|--------------------------------------------------------------------------------------------------------------------------------------------------------------------------------------------------------------------------------------------------------------------------------------------------------------------------------------------------------------------------------------------------------------------------------------------------------------------------------------------------------------------------------------------------------------------------------------------------------------------------------------------------------------------------------------------------------------------------------------------------------------------------------------------------------------|-------------------------------------------------------------------------------------------------------------------------------------------------------------------------------------------------------------------------------------------------------------------------------------------------------------------------------------------------------------------------------------------------------------------------------------------------------------------------------------------------------|
| <u>Item #</u><br>UA0014-MC RC                                                                                                                                                              | <u>Finial</u><br>Modern Finial,<br>Wall Attachment,<br>& Modern Flange                                                                                                                                            | Price 1<br>\$605                                                                                                                                                                                                                                                                                                                                                                                                                                                                                                                                                                                                            | Price 2<br>\$690                                                                                                                                                                                                                                                                                                                                                                                                                                                                                                                                                                                                                                                                  | <u>Price 3</u><br>\$745                                                                                                                                                                                                                                                                                                                                                                                                                                                                                                                                                                                                                                                                                                                                                                                      | <u>Price 4</u><br>\$820                                                                                                                                                                                                                                                                                                                                                                                                                                                                               |
| <u>Item #</u><br>UA0014-L RC                                                                                                                                                               | <u>Brackets</u><br>Center Loop<br>Bracket                                                                                                                                                                         | Price 1<br>\$280                                                                                                                                                                                                                                                                                                                                                                                                                                                                                                                                                                                                            | Price 2<br>\$295                                                                                                                                                                                                                                                                                                                                                                                                                                                                                                                                                                                                                                                                  | Price 3<br>\$340                                                                                                                                                                                                                                                                                                                                                                                                                                                                                                                                                                                                                                                                                                                                                                                             | Price 4<br>\$365                                                                                                                                                                                                                                                                                                                                                                                                                                                                                      |
| UA0014-14P RC                                                                                                                                                                              | 14" Plain Brackets                                                                                                                                                                                                | Price 1<br>\$330<br>\$360<br>\$380<br>\$425<br>\$445                                                                                                                                                                                                                                                                                                                                                                                                                                                                                                                                                                        | Price 2<br>\$390<br>\$410<br>\$445<br>\$475<br>\$495                                                                                                                                                                                                                                                                                                                                                                                                                                                                                                                                                                                                                              | Price 3<br>\$465<br>\$480<br>\$495<br>\$550<br>\$570                                                                                                                                                                                                                                                                                                                                                                                                                                                                                                                                                                                                                                                                                                                                                         | Price 4<br>\$490<br>\$515<br>\$530<br>\$570<br>\$590                                                                                                                                                                                                                                                                                                                                                                                                                                                  |
| Dimension of bracket represents the space in the bracket for the shelf<br>Glass shelves will be 1/8" shorter than the bracket depth, i.e.,<br>12" bracket will have an 11 7/8" glass shelf |                                                                                                                                                                                                                   |                                                                                                                                                                                                                                                                                                                                                                                                                                                                                                                                                                                                                             |                                                                                                                                                                                                                                                                                                                                                                                                                                                                                                                                                                                                                                                                                   |                                                                                                                                                                                                                                                                                                                                                                                                                                                                                                                                                                                                                                                                                                                                                                                                              |                                                                                                                                                                                                                                                                                                                                                                                                                                                                                                       |
|                                                                                                                                                                                            | UA0014-C RC<br><u>Item #</u> UA0014-MC RC<br><u>Item #</u> UA0014-L RC<br><u>Item #</u> UA0014-SF RC UA0014-9F RC UA0014-12P RC UA0014-14P RC UA0014-16P RC UA0014-16P RC<br>Dimension of bra<br>Glass shelves wi | UA0014-C RC       Cap, Finial,<br>Wall Attachment,<br>and Flange         Item #       Finial<br>UA0014-MC RC       Modern Finial,<br>Wall Attachment,<br>& Modern Flange         Item #       Brackets<br>UA0014-L RC       Center Loop<br>Bracket         Item #       Brackets<br>Center Loop<br>Bracket         UA0014-BF RC       8" Fancy Brackets<br>UA0014-9F RC         UA0014-12P RC       12" Plain Brackets<br>UA0014-14P RC         UA0014-16P RC       16" Plain Brackets         UA0014-16P RC       16" Plain Brackets         Dimension of bracket represents the<br>Glass shelves will be 1/8" shorter tha | UA0014-C RCCap, Finial,<br>Wall Attachment,<br>and Flange\$430Item #Finial<br>Modern Finial,<br>Wall Attachment,<br>& Modern FlangePrice 1<br>\$605Item #Brackets<br>Center Loop<br>BracketPrice 1<br>\$280Item #Brackets<br>Center Loop<br>BracketPrice 1<br>\$280Item #Brackets<br>Center Loop<br>BracketPrice 1<br>\$280UA0014-L RCCenter Loop<br>Bracket\$280UA0014-BF RC<br>UA0014-9F RC8" Fancy Brackets<br>\$330\$330<br>\$330UA0014-9F RC<br>UA0014-12P RC12" Plain Brackets<br>\$425\$380<br>\$445UA0014-16P RC<br>UA0014-16P RC16" Plain Brackets<br>\$445\$445Dimension of bracket represents the space in<br>Glass shelves will be 1/8" shorter than the bracket\$445 | UA0014-C RCCap, Finial,<br>Wall Attachment,<br>and Flange\$430510Item #Finial<br>Modern Finial,<br>Wall Attachment,<br>& Modern FlangePrice 1<br>\$605Price 2<br>\$690Item #Brackets<br>Wall Attachment,<br>& Modern FlangePrice 1<br>\$280Price 2<br>\$295Item #Brackets<br>Center Loop<br>BracketPrice 1<br>\$280Price 2<br>\$295UA0014-L RCCenter Loop<br>Bracket\$280\$295Item #Brackets<br>Center Loop<br>BracketPrice 1<br>\$280Price 2<br>\$295UA0014-BF RC<br>UA0014-9F RC8" Fancy Brackets<br>9" Fancy Brackets<br>\$330\$390<br>\$445UA0014-12P RC<br>UA0014-12P RC12" Plain Brackets<br>\$380\$445<br>\$445UA0014-16P RC<br>UA0014-16P RC16" Plain Brackets<br>\$445\$495Dimension of bracket represents the space in the bracket depDimension of bracket represents the space in the bracket dep | UA0014-C RCCap, Finial,<br>Wall Attachment,<br>and Flange\$430510570Item #<br>UA0014-MC RCFinial<br>Modern Finial,<br>Wall Attachment,<br>& Modern FlangePrice 1<br>\$605Price 2<br>\$690Price 3<br>\$745Item #<br>UA0014-L RCBrackets<br>Center Loop<br>BracketPrice 1<br>\$280Price 2<br>\$295Price 3<br>\$340Item #<br>UA0014-L RCBrackets<br>Center Loop<br>BracketPrice 1<br>\$280Price 2<br>\$295Price 3<br>\$340Item #<br>UA0014-B RCBrackets<br>\$* Fancy BracketsPrice 1<br>\$330Price 2<br> |