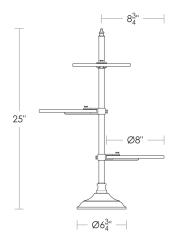

## **Counter Top Cantilever Shelf Unit**

UA0010 RC

\$1,395 Polished Brass

\$1,695 Green Patina\*, Brown Patina\*, Antique Brass\*

\$1,750 Statuary Brown [gloss or matte]\*
Statuary Black [gloss or matte]\*

Base is weighted and felt lined.

\$275ea Replacement Glass

UA6144 BG

Replacement Forks

UA0010-S RC

\$175 Price 1

\$195 Price 2

\$220 Price 3