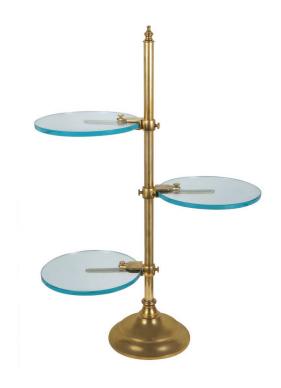

## **Counter Top Cantilever Shelf Unit**

UA0010 RC

\$1,395 Polished Brass

\$1,695 Green Patina\*, Brown Patina\*, Antique Brass\*

\$1,750 Statuary Brown [gloss or matte]\*
Statuary Black [gloss or matte]\*

Base is weighted and felt lined.

\$275ea Replacement Glass

UA6144 BG

Replacement Forks

UA0010-S RC

\$175 Price 1

\$195 Price 2

\$220 Price 3