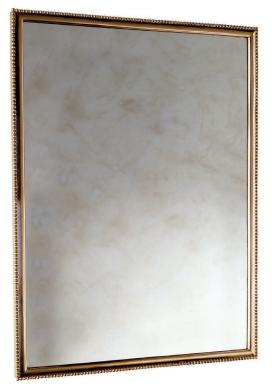

## Vanderbilt Mirror

UA2565 BA

\$1,730 Polished Brass \$1,905 Green Patina\*, Brown Patina\*, Antique Brass\* \$1,995 Statuary Brown [gloss or matte]\* Statuary Black [gloss or matte]\* \$2,035 Polished Nickel, Satin Nickel\*, Light Pewter\* Polished Chrome Black Nickel [gloss or matte]\* Custom finishes not returnable \* Notes: Our metals are living finishes; they will change overtime and will never rust Mirrors with square corners come flat or beveled, please specify.