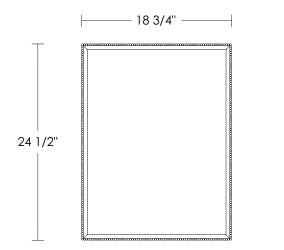

|       | Replacement 23 1/4" × 17 1/2" × 3/16" Mirror |             |
|-------|----------------------------------------------|-------------|
| \$325 | Flat                                         | UA6129 BG   |
| \$620 | 1" Bevel                                     | UA6129-B BG |