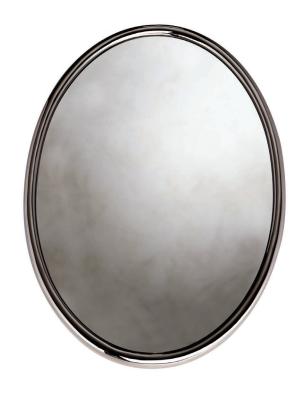

## **Oval Mirror**

UA2556 BA

\$685 Polished Brass

\$750 Green Patina\*, Brown Patina\*, Antique Brass\*

\$870 Statuary Brown [gloss or matte]\*
Statuary Black [gloss or matte]\*

13 1111

\$1040 Polished Nickel, Satin Nickel\*, Light Pewter\*

Polished Chrome

Black Nickel [gloss or matte]\*

Custom finishes not returnable

Notes: Our metals are living finishes;

they will change overtime and will never rust

Curved mirrors come with flat edges; for beveled edges, call for pricing.