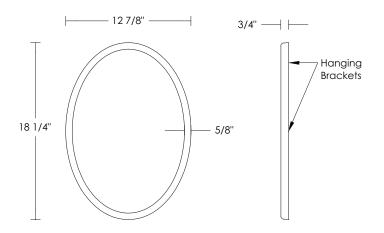

Option: Horizontal or vertical.

\$325 Replacement Oval Mirror with No Bevel

17  $1/4" \times 12" \times 3/16"$ 

UA6122 BG