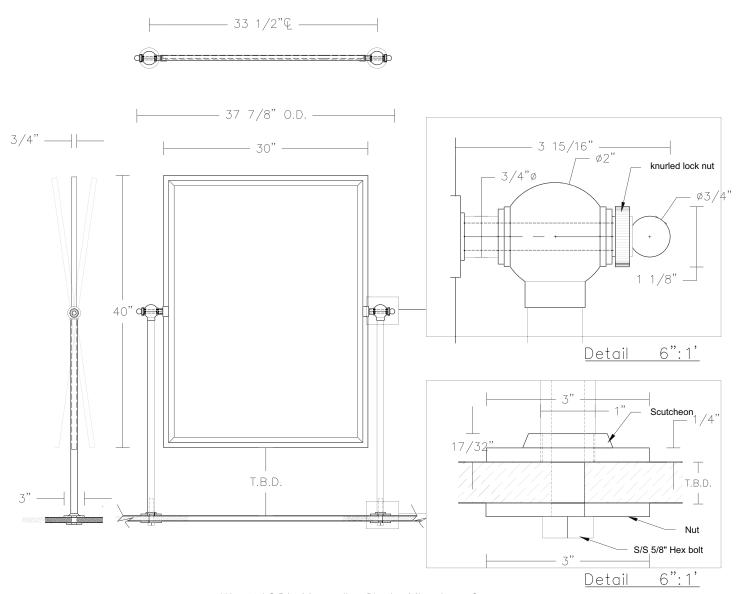

Mirrors with square corners come flat or beveled, please specify.

Hanging and Countertop pricing are based on 48" or less of flat bar.

Wall Mounted weight: 36 lbs.

\$380 Replacement Large

Metropolitan Mirror  $29" \times 39" \times 3/16"$  UA6138-L BG

Replacement Brackets

UA2569-RP [Pair] Price 1

\$350 Price 2 \$320 Price 3

\$515 Price 4

METROPOLITAN PIVOTING MIRROR [LARGE] 1 OF 3

UA2569-L BA Metropolitan Pivoting Mirror Large

UA2569-LH BA Metropolitan Pivoting Mirror Large Hanging