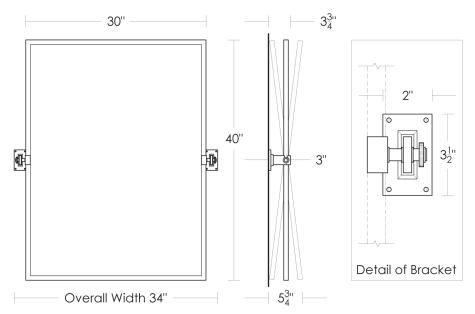

Mirrors with square corners come flat or beveled, please specify.

Hanging and Countertop pricing are based on 48" or less of flat bar.

Wall Mounted weight: 36 lbs.

\$380 Replacement Large

Metropolitan Mirror  $29" \times 39" \times 3/16"$  UA6138-L BG

Replacement Brackets

UA2569-RP [Pair] Price 1

\$350 Price 2 \$320 Price 3

\$515 Price 4

METROPOLITAN PIVOTING MIRROR [LARGE] 1 OF 3

UA2569-L BA Metropolitan Pivoting Mirror Large

UA2569-LH BA Metropolitan Pivoting Mirror Large Hanging