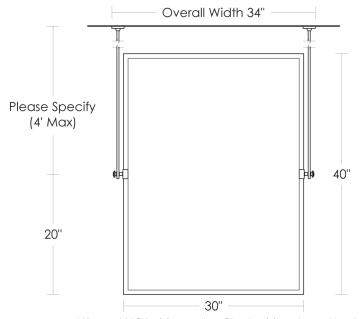

Mirrors with square corners come flat or beveled, please specify.

Hanging and Countertop pricing are based on 48" or less of flat bar.

Wall Mounted weight: 36 lbs.

\$380 Replacement Large

Metropolitan Mirror  $29" \times 39" \times 3/16"$  UA6138-L BG