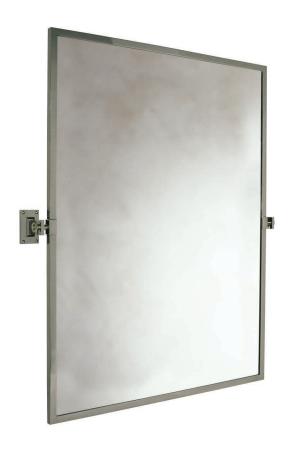

Replacement Brackets

UA2569-RP [Pair] Price 1

\$350 Price 2 \$320 Price 3

\$515 Price 4

METROPOLITAN PIVOTING MIRROR [LARGE] 1 OF 3

UA2569-L BA Metropolitan Pivoting Mirror Large

UA2569-LH BA Metropolitan Pivoting Mirror Large Hanging