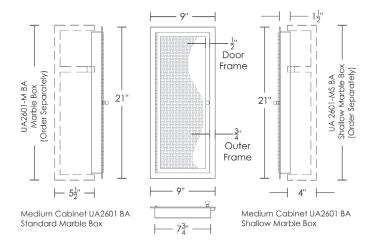

Marble box sold separately

Marble box comes with a fixed marble shelf

See page 2 for stone options

Installation instructions available online for download

LENOX CABINET MEDIUM WITH MESH 1 OF 2

## BATHROOM MEDICINE CABINETS

Medium Standard Depth Marble Box UA2571-M BA

Interior Dimensions:  $8\text{"w} \times 20\text{"h} \times 4 3/4\text{"d}$ 

Medium Shallow Depth Marble Box UA2571-MS BA

Interior Dimensions:  $8\text{"w} \times 20\text{"h} \times 3 \text{ 1/4"d}$ 

## **Lenox Marble Box Medium**

Standard UA2571-M BA Shallow UA2571-MS BA

Standard & Shallow

Call for Linea Stone, Lagos Azul

pricing

Carrara, Statuary Michelangelo, Rosa Verona, Blue Celeste

Black Mosaic Granite, Blue Persa Granite,

Verde Fuoco Granite

White Onyx, Statuary White, Calacatta Gold,

Thassos, Absolute Black Granite

Notes: Marble boxes are fitted to

Lenox Cabinet Medium frames

Lenox Cabinet Medium door and frame

fits both medium boxes