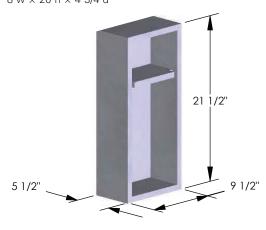

## BATHROOM MEDICINE CABINETS

Medium Standard Depth Marble Box UA2571-M BA

Interior Dimensions:  $8\text{"w} \times 20\text{"h} \times 4 3/4\text{"d}$ 

Medium Shallow Depth Marble Box UA2571-MS BA

Interior Dimensions:  $8\text{"w} \times 20\text{"h} \times 3 \text{ 1/4"d}$ 