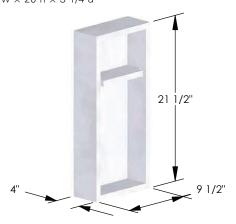

## BATHROOM MEDICINE CABINETS

Medium Standard Depth Marble Box UA2571-M BA

Interior Dimensions:  $8\text{"w} \times 20\text{"h} \times 4 3/4\text{"d}$ 

Medium Shallow Depth Marble Box UA2571-MS BA

Interior Dimensions:  $8\text{"w} \times 20\text{"h} \times 3 \text{ 1/4"d}$ 