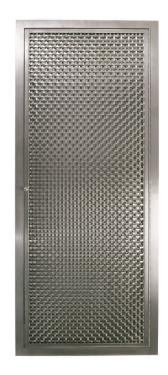

Based on an original medicine cabinet salvaged from Helena Rubenstein's New York apartment, The Lenox Cabinet is one of Urban Archaeology's most versatile products. The door panel, while usually mirror, can be almost any material, mesh, metal or speciality glass and can be customized with relative ease to accommodate different heights, widths, depths with multiple doors and illuminated sidelights.

## **Lenox Cabinet Medium with Mesh**

UA2601 BA

\$3,500 Polished Brass

\$3,800 Green Patina\*, Brown Patina\*

\$3,900 Antique Brass\*

Statuary Brown [gloss or matte]\* Statuary Black [gloss or matte]\*

\$4,100 Polished Nickel, Satin Nickel\*, Light Pewter\*
Polished Chrome, Black Nickel [gloss or matte]\*