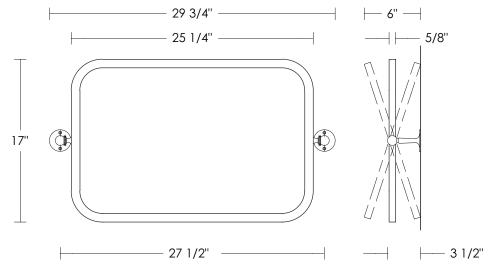

Pivoting Mirror with Round Brackets – Vertical

Pivoting Mirror with Round Brackets – Horizontal