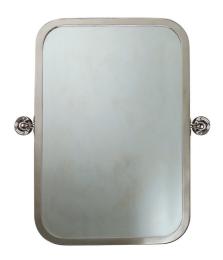

## Galley Pivoting Mirror with Round Brackets

\$1.930 Polished Brass

UA2563-V BA

\$2,210 Green Patina\*, Brown Patina\*, Antique Brass\*

\$2,330 Statuary Brown [gloss or matte]\*
Statuary Black [gloss or matte]\*

\$2,700 Polished Nickel, Satin Nickel\*, Light Pewter\*
Polished Chrome
Black Nickel [gloss or matte]\*

Custom finishes not returnable

Note: Our metals are living finishes; they will change overtime

and will never rust

Option: Horizontal position is custom,

please inquire for pricing

\$395 Replacement Mirror with Rounded Corners

24" × 15 1/2" × 3/16"

UA6121 RG

Related Item

Galley Pivoting Mirror with Hex Brackets

UA2562-V BA