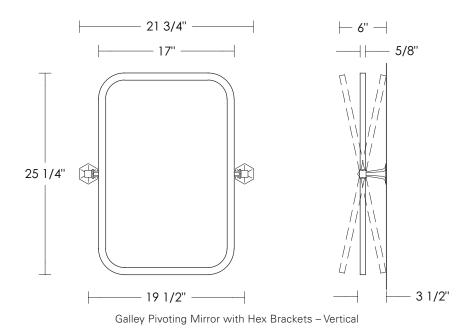

## Galley Pivoting Mirror with Hex Brackets

UA2562-V BA

\$2,120 Polished Brass

\$2,320 Green Patina\*, Brown Patina\*, Antique Brass\*

\$2,445 Statuary Brown [gloss or matte]\*
Statuary Black [gloss or matte]\*

\$2,835 Polished Nickel, Satin Nickel\*, Light Pewter\*

Polished Chrome

Black Nickel [gloss or matte]\*

Custom finishes not returnable

Note: Our metals are living finishes;

they will change overtime and will never rust

Option: Horizontal position is custom,

please inquire for pricing

\$395 Replacement Mirror with Rounded Corners

24" × 15 1/2" × 3/16"

UA6121 BG

Related Item

Galley Pivoting Mirror with Round Brackets

UA2563-V BA