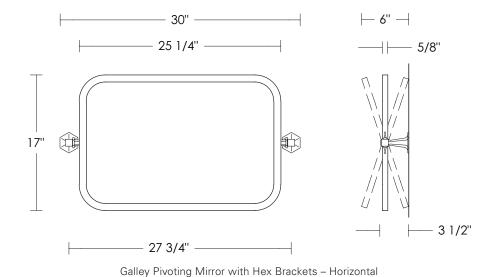

## Galley Pivoting Mirror with Hex Brackets

UA2562-V BA

\$2,120 Polished Brass

\$2,320 Green Patina\*, Brown Patina\*, Antique Brass\*

\$2,445 Statuary Brown [gloss or matte]\*
Statuary Black [gloss or matte]\*

\$2,835 Polished Nickel, Satin Nickel\*, Light Pewter\*

Polished Chrome

Black Nickel [gloss or matte]\*

Custom finishes not returnable

Note: Our metals are living finishes;

they will change overtime and will never rust

Option: Horizontal position is custom,

please inquire for pricing

\$395 Replacement Mirror with Rounded Corners

24" × 15 1/2" × 3/16"

UA6121 BG

Related Item

Galley Pivoting Mirror with Round Brackets

UA2563-V BA