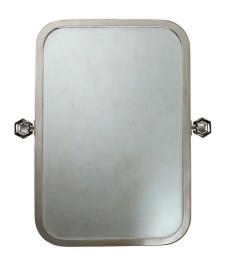

## Galley Pivoting Mirror with Hex Brackets

UA2562-V BA

\$2,120 Polished Brass

\$2,320 Green Patina\*, Brown Patina\*, Antique Brass\*

\$2,445 Statuary Brown [gloss or matte]\*
Statuary Black [gloss or matte]\*

\$2,835 Polished Nickel, Satin Nickel\*, Light Pewter\*

Polished Chrome

Black Nickel [gloss or matte]\*

Custom finishes not returnable

Note: Our metals are living finishes;

they will change overtime and will never rust