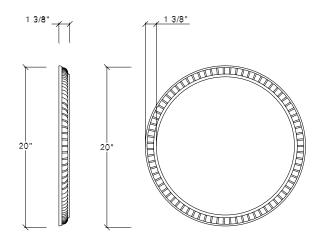

## **Circular Wall Mirror**

| Circular Wall Mirror<br>20" [shown] UA2552 BA |                                                                                                              |
|-----------------------------------------------|--------------------------------------------------------------------------------------------------------------|
| 25" UA2553 BA                                 |                                                                                                              |
| 25"<br>\$3,150                                | Polished Brass                                                                                               |
| \$3,350                                       | Green Patina*, Brown Patina*                                                                                 |
| \$3,490                                       | Antique Brass*<br>Statuary Brown [gloss or matte]*<br>Statuary Black [gloss or matte]*                       |
| \$3,730                                       | Polished Nickel, Satin Nickel*<br>Light Pewter*, Polished Chrome<br>Black Nickel [gloss or matte]*           |
| *                                             | Custom finishes not returnable                                                                               |
| Note:                                         | Our metals are living finishes;<br>they will change overtime<br>and will never rust                          |
|                                               | Curved mirrors come with flat edges;<br>for beveled edges, call for pricing.                                 |
| \$475<br>\$550                                | Replacement Mirror with No Bevel<br>17 3/16"ØUA6118 BG<br>23 3/16"ØUA6119 BG                                 |
| \$850<br>\$950                                | Replacement Mirror with 1" Bevel<br>17 3/16"ØUA6118-B BG<br>23 3/16"ØUA6119-B BG                             |
|                                               | vn] UA2!<br>UA2!<br>25"<br>\$3,150<br>\$3,350<br>\$3,490<br>\$3,730<br>★<br>Note:<br>\$475<br>\$550<br>\$850 |