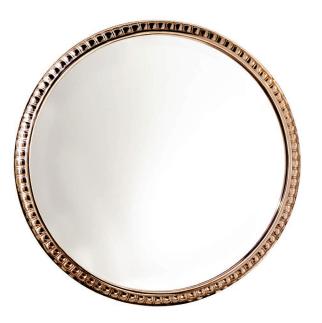

## **Circular Wall Mirror**

| Circular Wall Mirror<br>20" [shown] UA2552 BA |                                                                                                              |
|-----------------------------------------------|--------------------------------------------------------------------------------------------------------------|
| 25" UA2553 BA                                 |                                                                                                              |
| 25"<br>\$3,150                                | Polished Brass                                                                                               |
| \$3,350                                       | Green Patina*, Brown Patina*                                                                                 |
| \$3,490                                       | Antique Brass*<br>Statuary Brown [gloss or matte]*<br>Statuary Black [gloss or matte]*                       |
| \$3,730                                       | Polished Nickel, Satin Nickel*<br>Light Pewter*, Polished Chrome<br>Black Nickel [gloss or matte]*           |
| *                                             | Custom finishes not returnable                                                                               |
| Note:                                         | Our metals are living finishes;<br>they will change overtime<br>and will never rust                          |
|                                               | Curved mirrors come with flat edges;<br>for beveled edges, call for pricing.                                 |
| \$475<br>\$550                                | Replacement Mirror with No Bevel<br>17 3/16"ØUA6118 BG<br>23 3/16"ØUA6119 BG                                 |
| \$850<br>\$950                                | Replacement Mirror with 1" Bevel<br>17 3/16"ØUA6118-B BG<br>23 3/16"ØUA6119-B BG                             |
|                                               | vn] UA2!<br>UA2!<br>25"<br>\$3,150<br>\$3,350<br>\$3,490<br>\$3,730<br>★<br>Note:<br>\$475<br>\$550<br>\$850 |