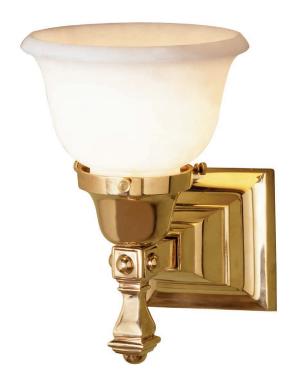

## West End

UA0002 IS

\$1,050 Polished Brass

\$1,150 Green Patina\*, Brown Patina\*

\$1,190 Antique Brass\*

Statuary Brown [gloss or matte]\* Statuary Black [gloss or matte]\*

\$1,350 Polished Chrome, Polished Nickel

Satin Nickel\*, Light Pewter\*
Black Nickel [gloss or matte]\*

Powder Coated Colors\* - Call for pricing

\*

Custom finishes not returnable

Note: Our metals are living finishes;

they will change over time

and will never rust

Candelabra Base

 $15w \times 1$ 

Note: Consider using an LED.

(ÎL

Listed for use in DRY environments

Option: Alabaster Shade available in white or champagne.

Please specify.

Notes: Hues & veining may vary.

Must be installed with shade facing up.

Moving bulbs closer than 1" to alabaster

will cause surface burns.

\$650 Replacement Alabaster Shade [Tulip Cup]

UA5751 RA