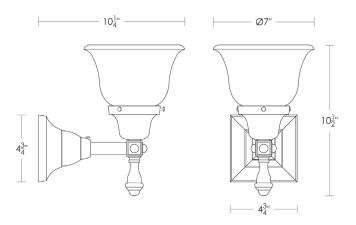

Candelabra Base

 $15w \times 1$ 

Note: Consider using an LED.

(ÎL

Listed for use in DRY environments

Option: Alabaster Shade available in white or champagne.

Please specify.

Notes: Hues & veining may vary.

Must be installed with shade facing up.

Moving bulbs closer than 1" to alabaster

will cause surface burns.

\$650 Replacement Alabaster Shade [Tulip Cup]

UA5751 RA