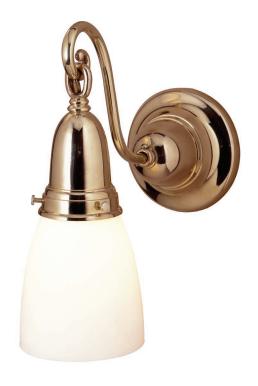

## Waverly

UA0007 IS

\$425 Polished Brass

\$525 Green Patina\*, Brown Patina\*

\$625 Antique Brass\*

Statuary Brown [gloss or matte]\* Statuary Black [gloss or matte]\*

\$650 Polished Nickel, Satin Nickel\*, Light Pewter\*

Medium Base

7w LED × 1 (60w equivalent)

Listed for use in

DRY environments

Options: Shade available in Bell or Tulip. Please specify.

Replacement Shades

\$150 Opal Tulip [shown] UA5500 ORG

\$150 Opal Bell UA5502 ORG