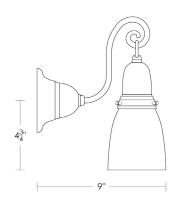

## Waverly

UA0007 IS

\$425 Polished Brass

\$525 Green Patina\*, Brown Patina\*

\$625 Antique Brass\*

Statuary Brown [gloss or matte]\* Statuary Black [gloss or matte]\*

\$650 Polished Nickel, Satin Nickel\*, Light Pewter\*

Medium Base

7w LED × 1 (60w equivalent)

Listed for use in

DRY environments

Options: Shade available in Bell or Tulip. Please specify.

Replacement Shades

\$150 Opal Tulip [shown] UA5500 ORG

\$150 Opal Bell UA5502 ORG