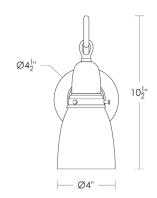

Medium Base

7w LED × 1 (60w equivalent)

Listed for use in

DRY environments

Options: Shade available in Bell or Tulip. Please specify.

Replacement Shades

\$150 Opal Tulip [shown] UA5500 ORG

\$150 Opal Bell UA5502 ORG