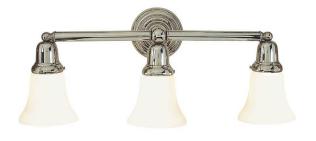

## Village Triple Shade

UA0021-3 IS

- \$695 Polished Brass
- \$795 Green Patina\*, Brown Patina\*
- \$895 Antique Brass\* Statuary Brown [gloss or matte]\* Statuary Black [gloss or matte]\*
- \$955 Polished Nickel, Satin Nickel\*, Light Pewter\*
  Polished Chrome
  Black Nickel [gloss or matte]\*

Listed for use in DRY environments

Options: Shade available in Bell or Tulip. Please specify.

## Replacement Shades

- \$150ea Opal Bell Shade [3×] [shown] UA5502 ORG
- \$150ea Opal Tulip Shade [3×] UA5500 ORG

Related Items: Village Single Shade UA0021-1 IS Double Shade UA0021-2 IS