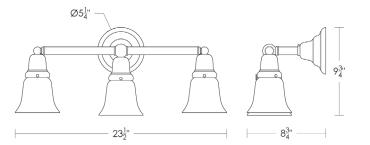

## Village Triple Shade

UA0021-3 IS

- \$695 Polished Brass
- \$795 Green Patina\*, Brown Patina\*
- \$895 Antique Brass\* Statuary Brown [gloss or matte]\* Statuary Black [gloss or matte]\*
- \$955 Polished Nickel, Satin Nickel\*, Light Pewter\*
  Polished Chrome
  Black Nickel [gloss or matte]\*

Listed for use in DRY environments

Options: Shade available in Bell or Tulip. Please specify.