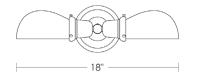

## Village Special

UA0009 IS

- \$455 Polished Brass
- \$455 Green Patina\*, Brown Patina\*
- \$525 Antique Brass\* Statuary Brown [gloss or matte]\* Statuary Black [gloss or matte]\*
- \$725 Polished Nickel, Satin Nickel\*, Light Pewter\*
  Polished Chrome
  Black Nickel [gloss or matte]\*