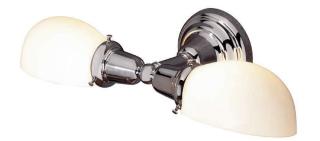

## Village Special

UA0009 IS

- \$455 Polished Brass
- \$455 Green Patina\*, Brown Patina\*
- \$525 Antique Brass\* Statuary Brown [gloss or matte]\* Statuary Black [gloss or matte]\*
- \$725 Polished Nickel, Satin Nickel\*, Light Pewter\*
  Polished Chrome
  Black Nickel [gloss or matte]\*

Options: Shade available in Turtle, Bell or Tulip. Please specify.

Note: Install fixture under overhang. Do not expose to driving rain.

|         | Replacement Shades  |            |
|---------|---------------------|------------|
| \$150ea | Opal Turtle [shown] | UA5503 ORG |
| \$150ea | Opal Bell           | UA5502 ORG |
| \$150ea | Opal Tulip          | UA5500 ORG |