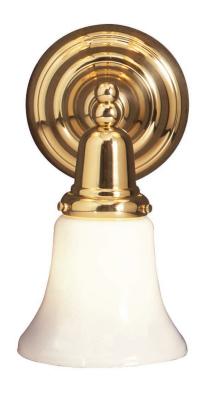

## Village Single Shade

UA0021-1 IS

\$325 Polished Brass

\$425 Green Patina\*, Brown Patina\*

\$475 Antique Brass\*

Statuary Brown [gloss or matte]\* Statuary Black [gloss or matte]\*

\$525 Polished Nickel, Satin Nickel\*, Light Pewter\*

Polished Chrome

Black Nickel [gloss or matte]\*

Powder Coated Colors\* - Call for pricing

Custom finishes not returnable

Note: Our metals are living finishes;

they will change over time

and will never rust

Medium Base 100w × 1

Note: Consider using an LED.

Listed for use in DRY environments

Options: Shade available in Bell

or Tulip. Please specify.

Replacement Shades

\$150 Opal Bell Shade [shown] UA5502 ORG \$150 Opal Tulip Shade UA5500 ORG