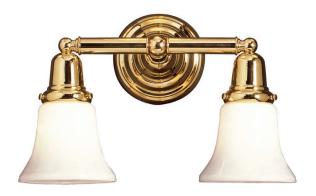

## Village Double Shade

UA0021-2 IS

- \$525 Polished Brass
- \$625 Green Patina\*, Brown Patina\*

## \$725 Antique Brass\* Statuary Brown [gloss or matte]\* Statuary Black [gloss or matte]\*

\$825 Polished Nickel, Satin Nickel\*, Light Pewter\*
Polished Chrome
Black Nickel [gloss or matte]\*

Powder Coated Colors\* - Call for pricing

Custom finishes not returnable

Note: Our metals are living finishes; they will change over time and will never rust

Medium Base 100w × 2

Note: Consider using an LED.

Listed for use in DRY environments

Options: Shade available in Bell or Tulip. Please specify.

|         | Replacement Shades      |
|---------|-------------------------|
| \$150ea | Bell Shade [2×] [shown] |
| \$150ea | Tulip Shade [2×]        |

UA5502 ORG UA5500 ORG

Related Items: Village Single Shade UA0021-1 IS Triple Shade UA0021-3 IS