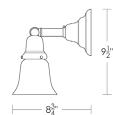

Custom finishes not returnable

Note: Our metals are living finishes; they will change over time and will never rust

Medium Base 100w × 2

Note: Consider using an LED.

Listed for use in DRY environments

Options: Shade available in Bell or Tulip. Please specify.