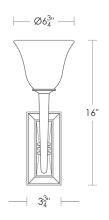

## **Trumpet**

UA0047 IS

\$1,650 Polished Brass

\$1,750 Green Patina\*, Brown Patina\*

\$1,850 Antique Brass\*

Statuary Brown [gloss or matte]\* Statuary Black [gloss or matte]\*

\$2,150 Polished Nickel, Satin Nickel\*, Light Pewter\*

Polished Chrome

Black Nickel [gloss or matte]\*

Powder Coated Colors\* - Call for pricing

\*

Custom finishes not returnable

Note: Our metals are living finishes;

they will change over time

and will never rust

Torpedo Shape Candelabra Base

 $5w LED \times 1 (60w equivalent)$ 

Note: Must use an LED.

Listed for use in DRY environments

Option: Alabaster shade available in

white or champagne. Please specify.

Notes: Hues & veining may vary.

Must be installed with shade facing up.

Moving bulbs closer than 1" to alabaster

will cause surface burns.

\$790 Replacement Tulip Shade

UA5762 RA