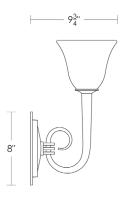

## **Trumpet**

UA0047 IS

\$1,650 Polished Brass

\$1,750 Green Patina\*, Brown Patina\*

\$1,850 Antique Brass\*

Statuary Brown [gloss or matte]\* Statuary Black [gloss or matte]\*

\$2,150 Polished Nickel, Satin Nickel\*, Light Pewter\*

Polished Chrome

Black Nickel [gloss or matte]\*

Powder Coated Colors\* - Call for pricing

\*

Custom finishes not returnable

Note: Our metals are living finishes;

they will change over time

and will never rust

Torpedo Shape Candelabra Base

 $5w LED \times 1 (60w equivalent)$ 

Note: Must use an LED.

Listed for use in DRY environments

Option: Alabaster shade available in

white or champagne. Please specify.

Notes: Hues & veining may vary.

Must be installed with shade facing up.

Moving bulbs closer than 1" to alabaster

will cause surface burns.

\$790 Replacement Tulip Shade

UA5762 RA