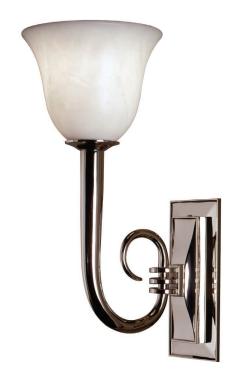

## **Trumpet**

UA0047 IS

\$1,650 Polished Brass

\$1,750 Green Patina\*, Brown Patina\*

\$1,850 Antique Brass\*

Statuary Brown [gloss or matte]\* Statuary Black [gloss or matte]\*

\$2,150 Polished Nickel, Satin Nickel\*, Light Pewter\*

Polished Chrome

Black Nickel [gloss or matte]\*

Powder Coated Colors\* - Call for pricing

\*

Custom finishes not returnable

Note: Our metals are living finishes;

they will change over time

and will never rust

Torpedo Shape Candelabra Base

 $5w LED \times 1 (60w equivalent)$ 

Note: Must use an LED.

Listed for use in DRY environments

Option: Alabaster shade available in

white or champagne. Please specify.

Notes: Hues & veining may vary.

Must be installed with shade facing up.

Moving bulbs closer than 1" to alabaster

will cause surface burns.

\$790 Replacement Tulip Shade

UA5762 RA